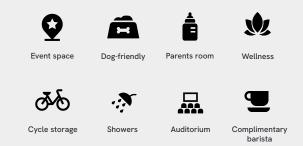

#### Selection of amenities

## Enjoy access to shared building amenities:

- · Access to communal amenity space
- · 15 bookable meeting rooms
- · 18 communal phone booths
- · In-house barista, honesty market, beer taps, parents room, wellness room, dog friendly, showers, bike storage