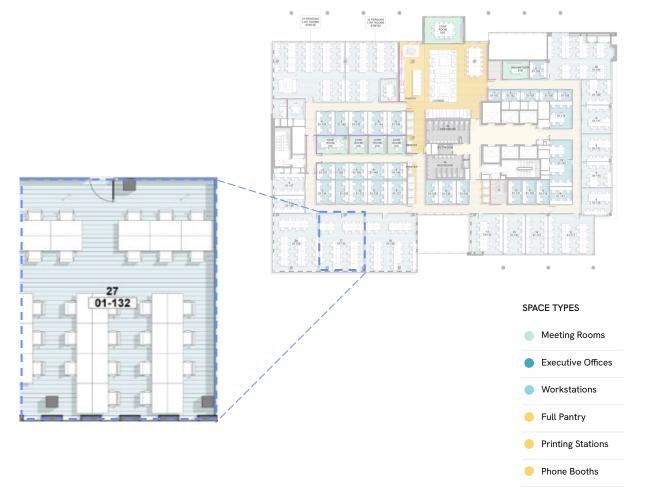

## 1st Floor 781 SQ FT | 27 Desks

27 person private office currently programmed as:

- · 22 physical desks
- $\cdot$  Breakout space
- · Floor to ceiling windows

Membership passees included: 27 Monthly credits: 64

# Enjoy access to shared building amenities:

- $\cdot\,$  Access to communal amenity space
- · 15 bookable meeting rooms
- · 18 communal phone booths
- · In-house barista, honesty market, beer taps, parents room, wellness room, dog friendly, showers, bike storage

NB. Pricing is based on a total square footage (dedicated sqft + pro rata allocation of shared space).

1 The layouts presented are for illustrative purposes only; the maximum occupancy assumes WeWork's standards and density. 2 Layouts can be configured to fit client's desired needs, preferred density and programming.