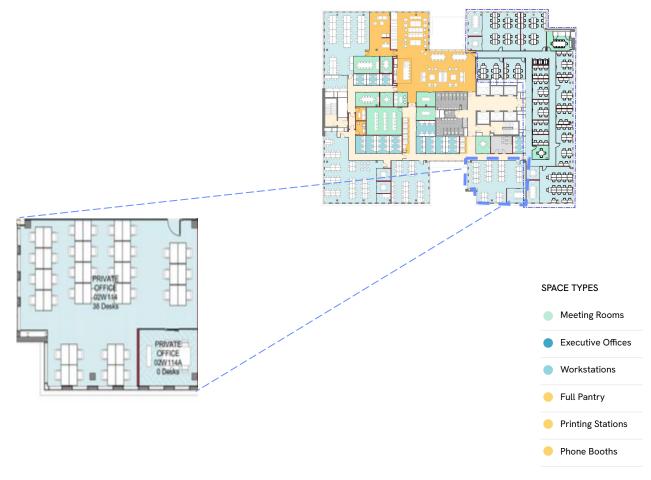

### 02W114

## 2nd Floor 1,280 SQ FT | 41 Desks 1 Internal Rooms

41 person private office currently programmed as:

- · 38 physical desks
- · Corner office with natural light
- · Private meeting room

Membership passees included: 41 Monthly credits: 92

# Enjoy access to shared building amenities:

- · Access to communal amenity space
- · 15 bookable meeting rooms
- · 18 communal phone booths
- $\cdot$  In-house barista, honesty market, beer taps, parents room, wellness room, dog friendly, showers, bike storage

1 The layouts presented are for illustrative purposes only; the maximum occupancy assumes WeWork's standards and density. 2 Layouts can be configured to fit client's desired needs, preferred density and programming.

NB. Pricing is based on a total square footage (dedicated sqft + pro rata allocation of shared space).