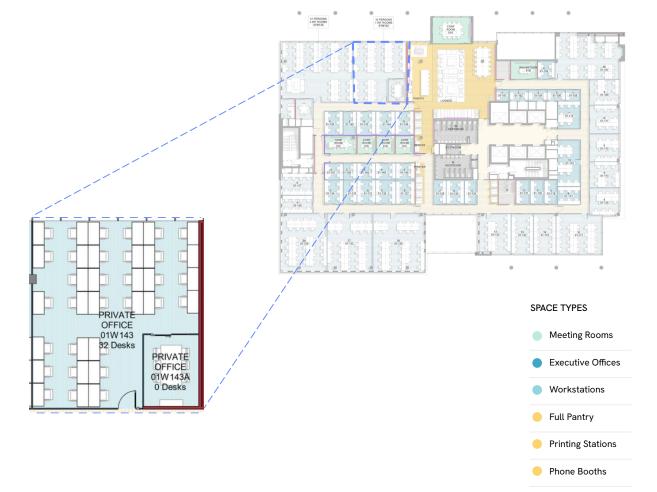

## 01W143

## 1st Floor 927 SQ FT | 32 Desks 1 Internal Rooms

38 person private office currently programmed as:

- · 32 physical desks
- · Private boardroom

Membership passees included: 38 Monthly credits: 86

# Enjoy access to shared building amenities:

- $\cdot\,$  Access to communal amenity space
- · 15 bookable meeting rooms
- $\cdot\,$  18 communal phone booths
- · In-house barista, honesty market, beer taps, parents room, wellness room, dog friendly, showers, bike storage

NB. Pricing is based on a total square footage (dedicated sqft + pro rata allocation of shared space).

1 The layouts presented are for illustrative purposes only; the maximum occupancy assumes WeWork's standards and density. 2 Layouts can be configured to fit client's desired needs, preferred density and programming.