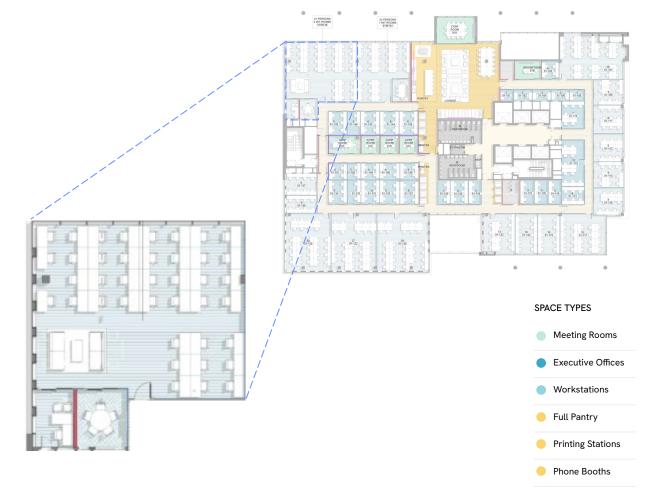

## 1st Floor 1,418 SQ FT | 40 Desks 2 Internal Rooms

54 person private office, currently programmed as:

- · 40 physical desks
- $\cdot$  2x internal rooms
- · Breakout space

Membership passees included: 54 Monthly credits: 108

#### Available from Aug 2025

## Enjoy access to shared building amenities:

- · Access to communal amenity space
- · 15 bookable meeting rooms
- · 18 communal phone booths
- · In-house barista, honesty market, beer taps, parents room, wellness room, dog friendly, showers, bike storage

NB. Pricing is based on a total square footage (dedicated sqft + pro rata allocation of shared space).

1 The layouts presented are for illustrative purposes only; the maximum occupancy assumes WeWork's standards and density. 2 Layouts can be configured to fit client's desired needs, preferred density and programming.