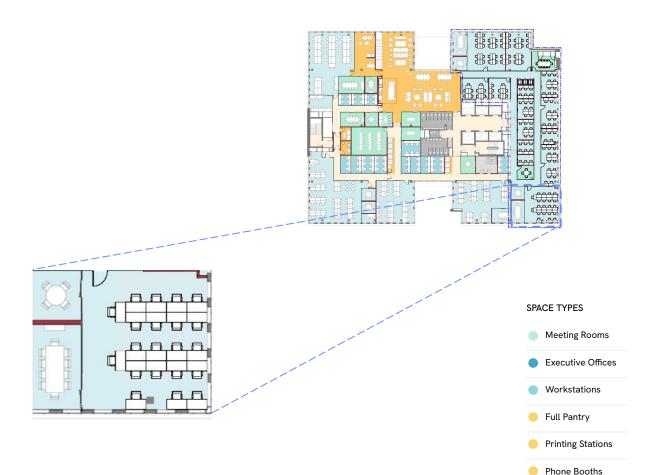

# 2nd Floor

## 1,083 SQ FT | 23 Desks 2 Internal Rooms

37 person private office currently programmed as:

- · 23 physical desks
- · Corner office with natural light
- · Private meeting room
- · Private Boardroom

Membership passees included: 37 Monthly credits: 84

# Enjoy access to shared building amenities:

- · Access to communal amenity space
- · 15 bookable meeting rooms
- · 18 communal phone booths
- · In-house barista, honesty market, beer taps, parents room, wellness room, dog friendly, showers, bike storage