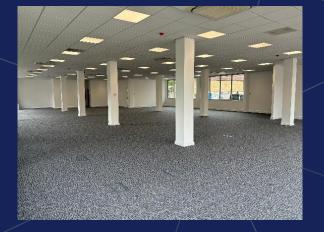

The suite has been refurbished to a CAT A open plan office space, with a kitchenette and storage facilities.

The property benefits from:

- Full raised access floors.
- Split cassette heating & cooling system.
- Suspended ceilings.
- Passenger lift,
- Kitchen.
- Great local amenities.
- 8 car parking spaces.

### GALLERY