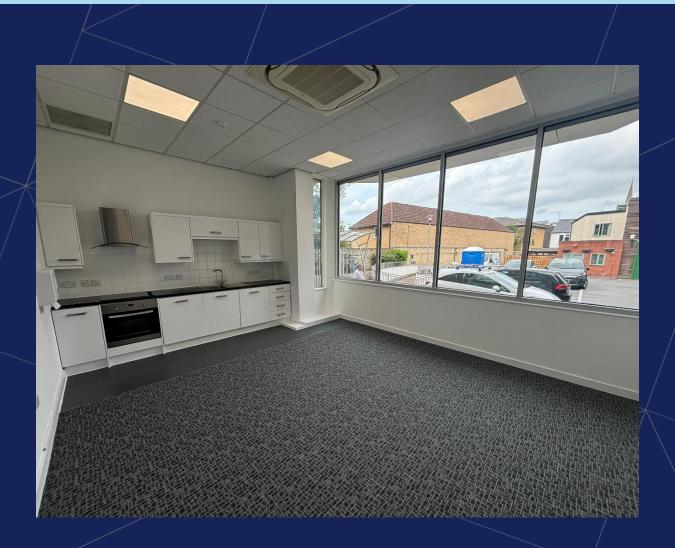

#### Description

The suite is situated on the ground floor of Charter House, a prominent office building on Hills Road. The suite benefits from floor to ceiling windows providing ample natural light. The suite has excellent frontage onto bustling Hills Road featuring a plethora of artisan cafes, restaurants and shops on its doorstep.

The suite has been refurbished to a CAT A open plan office space, with a kitchenette and storage facilities.

The property benefits from:

- Full raised access floors.
- Split cassette heating & cooling system.
- Suspended ceilings.
- Passenger lift,
- Kitchen.
- Great local amenities.
- 8 car parking spaces.