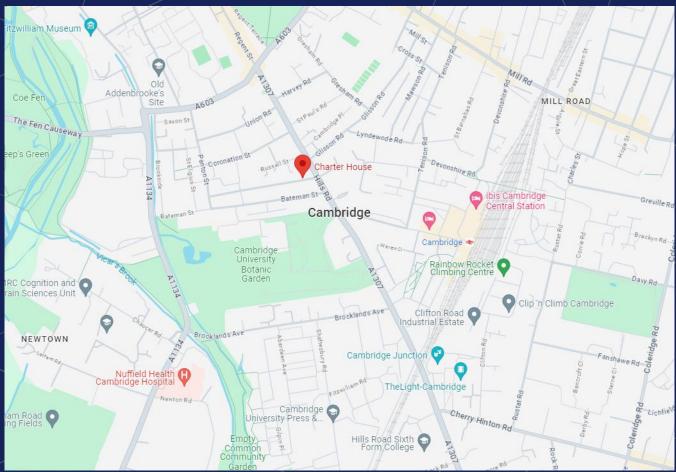

### LOCATION

Charter House is located on Hills Road and situated within the heart of Cambridge's central business district. The local area includes amenities such as Tesco Express, an abundance of food outlets and the Cambridge Leisure Park which houses a number of restaurants, supermarkets and entertainment venues.

5 minutes' walk away is Station Road, home to Cambridge's global tech companies including Microsoft, Apple, Amazon and Samsung. At the top of Station Road sits Cambridge's central train station providing mainline access to both London Kings Cross (48 minutes) and Liverpool Street (1 hour 5 minutes).