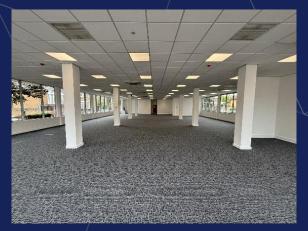

The suite has been refurbished to a CAT A open plan office space, with a kitchenette and storage facilities.

The property benefits from:

- Full raised access floors.
- Split cassette heating & cooling system.
- Suspended ceilings.
- Passenger lift,
- Kitchen.
- Great local amenities.
- 8 car parking spaces.

### GALLERY