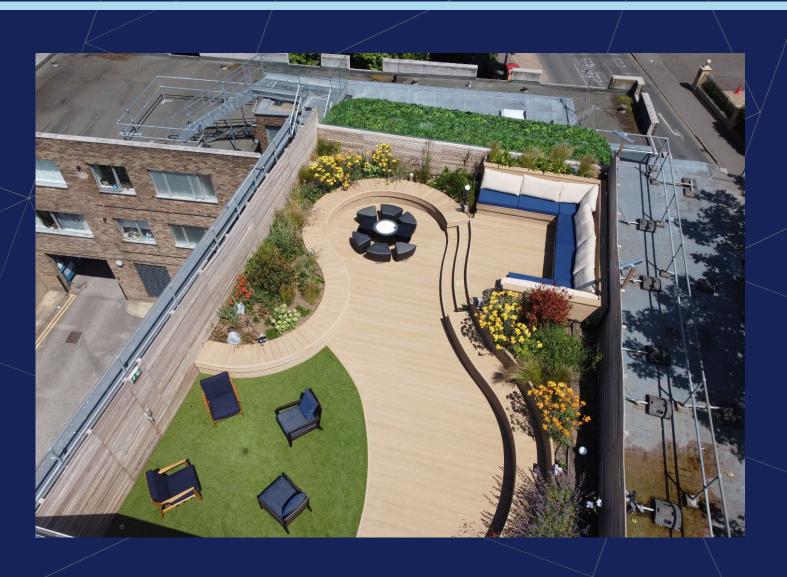

#### Specification includes:

- Fitted office space
- Meeting rooms
- Dedicated access control
- Kitchen / breakout area
- Small kitchenette at front of suite
- Shared rooftop garden
- A/C in the office
- Shared Female and Male WCs

## GALLERY