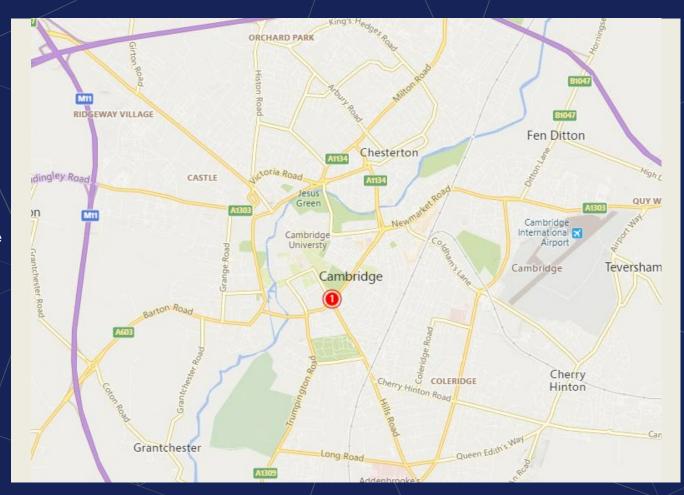

### LOCATION

95 Regent Street is located in the vibrant area of Regent Street and is situated between the city centre and Cambridge Railway Station, a short 10-minute walk away. Cambridge's CBD is home to the worlds leading tech companies including Microsoft, Amazon, Samsung and Apple, amongst others. The property benefits from close proximity to all the amenities the city centre provides, including its immediate neighbours Bould Brothers café, The Old Bicycle Shop, The Oak Bistro and The Grain and Hop Store.

The offices are within walking distance of both the city centre and Cambridge train station which provides fast and frequent links to London with King's Cross just 50 minutes away and London Liverpool Street just 1 hour and 15 minutes.