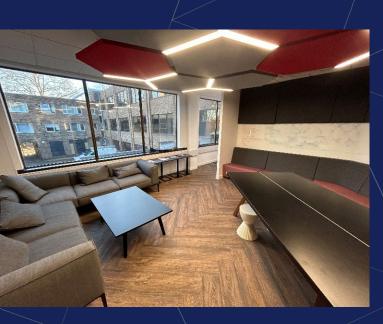

OFFICES: 2,300 SQ FT



# **✓**BIDWELLS

### LOCATION

95 Regent Street is located in the vibrant area of Regent Street and is situated between the city centre and Cambridge Railway Station, a short 10-minute walk away. Cambridge's CBD is home to the worlds leading tech companies including Microsoft, Amazon, Samsung and Apple, amongst others. The property benefits from close proximity to all the amenities the city centre provides, including its immediate neighbours Bould Brothers café, The Old Bicycle Shop, The Oak Bistro and The Grain and Hop Store.

The offices are within walking distance of both the city centre and Cambridge train station which provides fast and frequent links to London with King's Cross just 50 minutes away and London Liverpool Street just 1 hour and 15 minutes.







### SUMMARY

#### Description

95 Regent Street was previously occupied by Lloyds Bank before it was comprehensively refurbished to provide 3 floors of grade A office space. The iconic building features a Portland stone façade which is situated at the prominent corner adjacent to The Church of Our Lady and the English Martyrs and in front of Parker's Piece.

The property is accessed via the buildings' elegant bright reception facing Regent Street. The office suite itself is fully fitted with meetings rooms, kitchen space and furniture.

#### Specification includes:

- Fitted office space
- Meeting rooms
- Dedicated access control
- Kitchen / breakout area
- Small kitchenette at front of suite
- Shared rooftop garden
- A/C in the office
- Shared Female and Male WCs

#### Additional inform