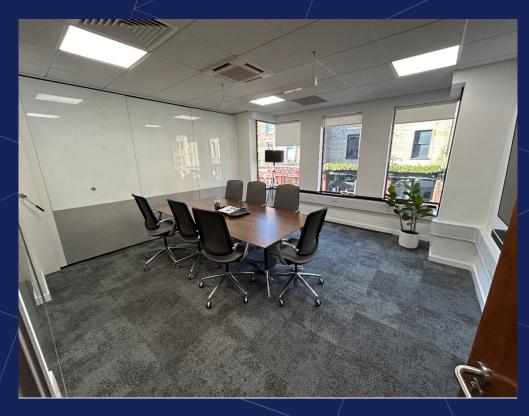

The property is accessed via the buildings' elegant bright reception facing Regent Street. The office suite itself is fully fitted with meetings rooms, kitchen space and furniture.

#### Specification includes:

- Fitted office space
- Meeting rooms
- Dedicated access control
- Kitchen / breakout area
- Small kitchenette at front of suite
- Shared rooftop garden
- A/C in the office
- Shared Female and Male WCs

## GALLERY