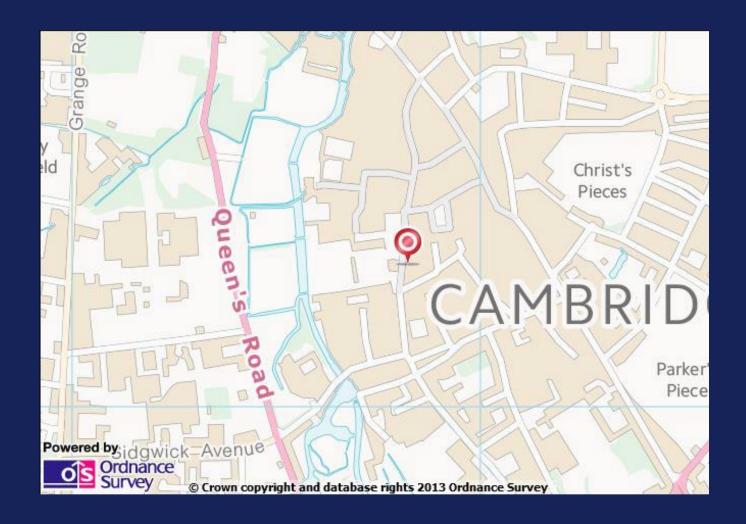

# LOCATION

The office is within easy walking distance of the Grand Arcade shopping centre and car park, as well as Drummer Street Bus Station and the transport links this provides.

Nearby occupiers include: Café Nero, Benets Café, University of Cambridge Museums Shop, Fitzbillies and MP Real Estate.

#### Value added tax

All prices, premiums and rents etc. are quoted exclusive of VAT at the prevailing rate.

EPC

Available upon request.

Postcode

CB2 3PJ