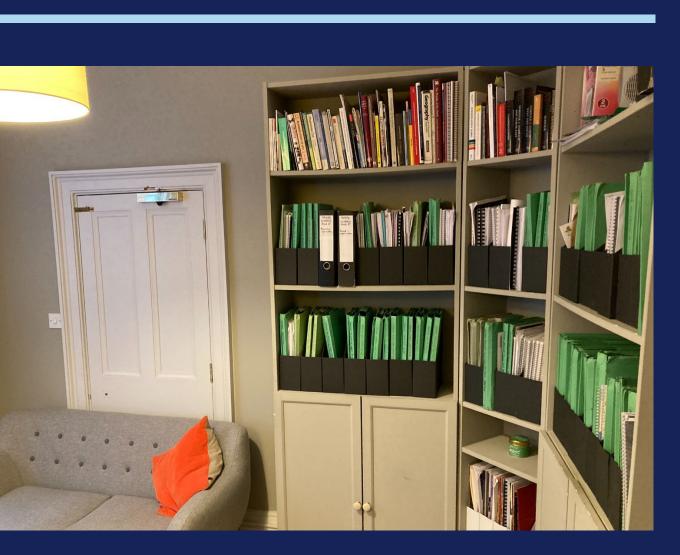

### Description

The office suite is on the first floor. There is a shared entrance lobby and staircase to the selfcontained office suite.

\*Indicative photos. Property to be taken unfurnished.

### Specification includes:

- Large windows.
- City centre location.
- Good transport links and amenities.
- Views over King's College.
- Buzzer Entry System.
- Own male and female WC.
- Shared Kitchenette.
- Carpeted throughout.