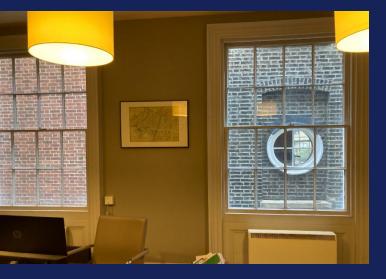

### Specification includes:

- Large windows.
- City centre location.
- Good transport links and amenities.
- Views over King's College.
- Buzzer Entry System.
- Own male and female WC.
- Shared Kitchenette.
- Carpeted throughout.