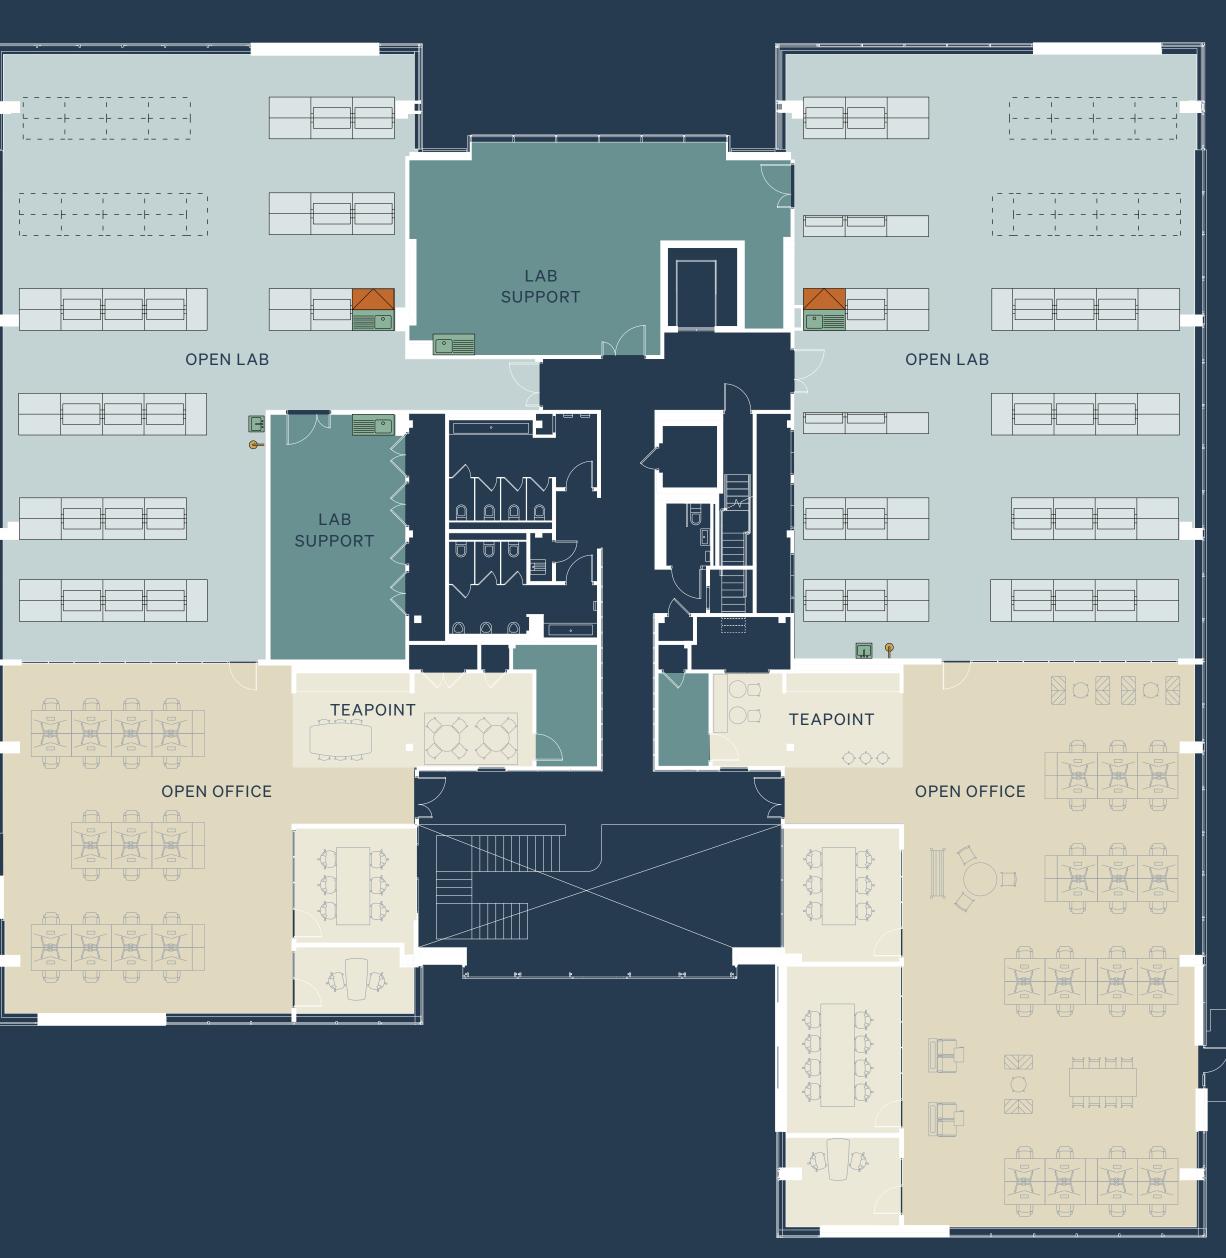

## Landlord Provided

• Demountable glazed partitions

Day 1

- Floor finishes resilient flooring with cove base
- Ceilings with general illumination and Ceiling Service Tiles

The second se

**K** •

E

1.

1 10 10 10

- Lab casework 50% lab benches, lab sinks, fume hood
- Handwash sink and emergency shower adjacent to entrance
- Statutory signage & manifestation

## Possible Tenant Modifications

Day 2

19

20

Remainder of lab casework and furniture

1 1

• Additional Lab Support Rooms (Tissue Culture Labs etc.) available upon request

45 45

## Fitted Plus Lab

Full Floor: 14,000 sq ft Average Floor Lettable Area

### Suite Sizes:

from 5,500 sq ft to 7,300 sq ft Lettable Area

Base building Fitted Plus Labs include the following equipment with the ability to customise per customer need:

50-62 Lab Benches

• 3 Lab Sinks

1 Emergency Shower

Cam 3 Level G