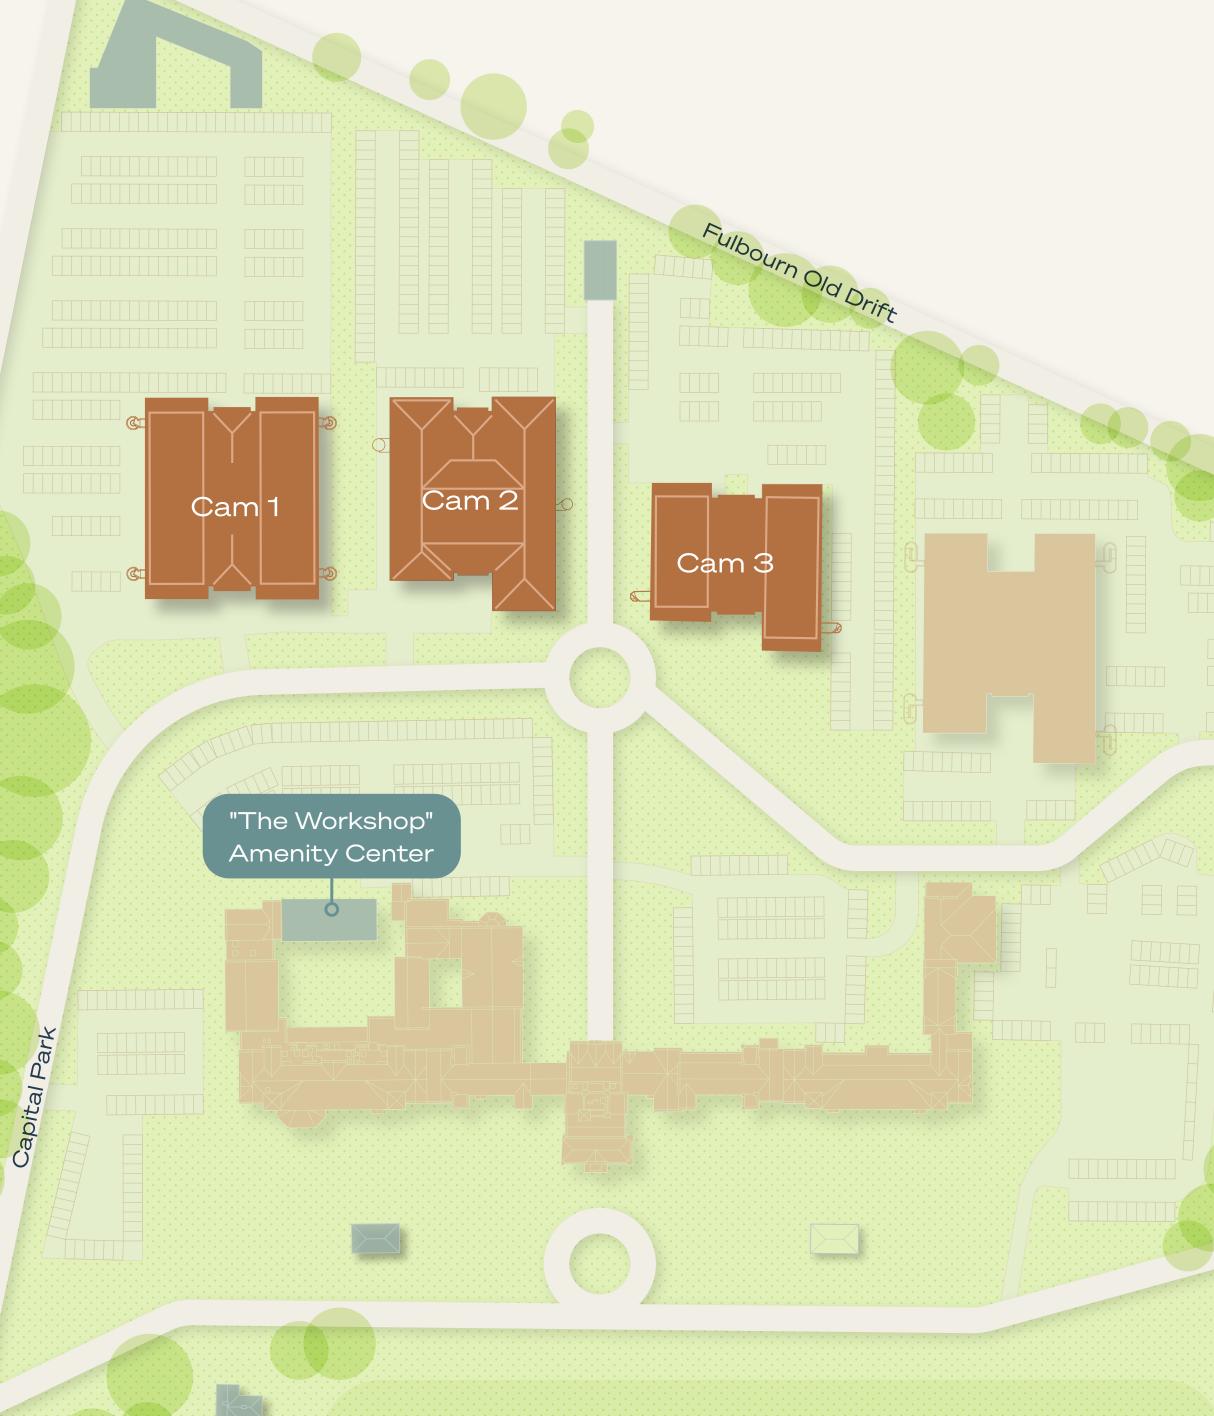

## The complete campus for Cambridge

Bringing together best-in-class fitted lab space, workspace and lifestyle amenities, with over half of CamLIFE's 42 acre campus left open as green space.

## 150,000 sq ft delivering in 2025

Full Building Sizes: 30,000-65,000 sq ft\* (GIA)

Suite Sizes From: 4,600 sq ft (NIA)

|            | Cam 1        | Cam 2        | Cam 3        |
|------------|--------------|--------------|--------------|
|            | 75,197 sq ft | 54,508 sq ft | 36,802 sq ft |
| Delivering | Q4 2025      | Q4 2025      | July 2025    |