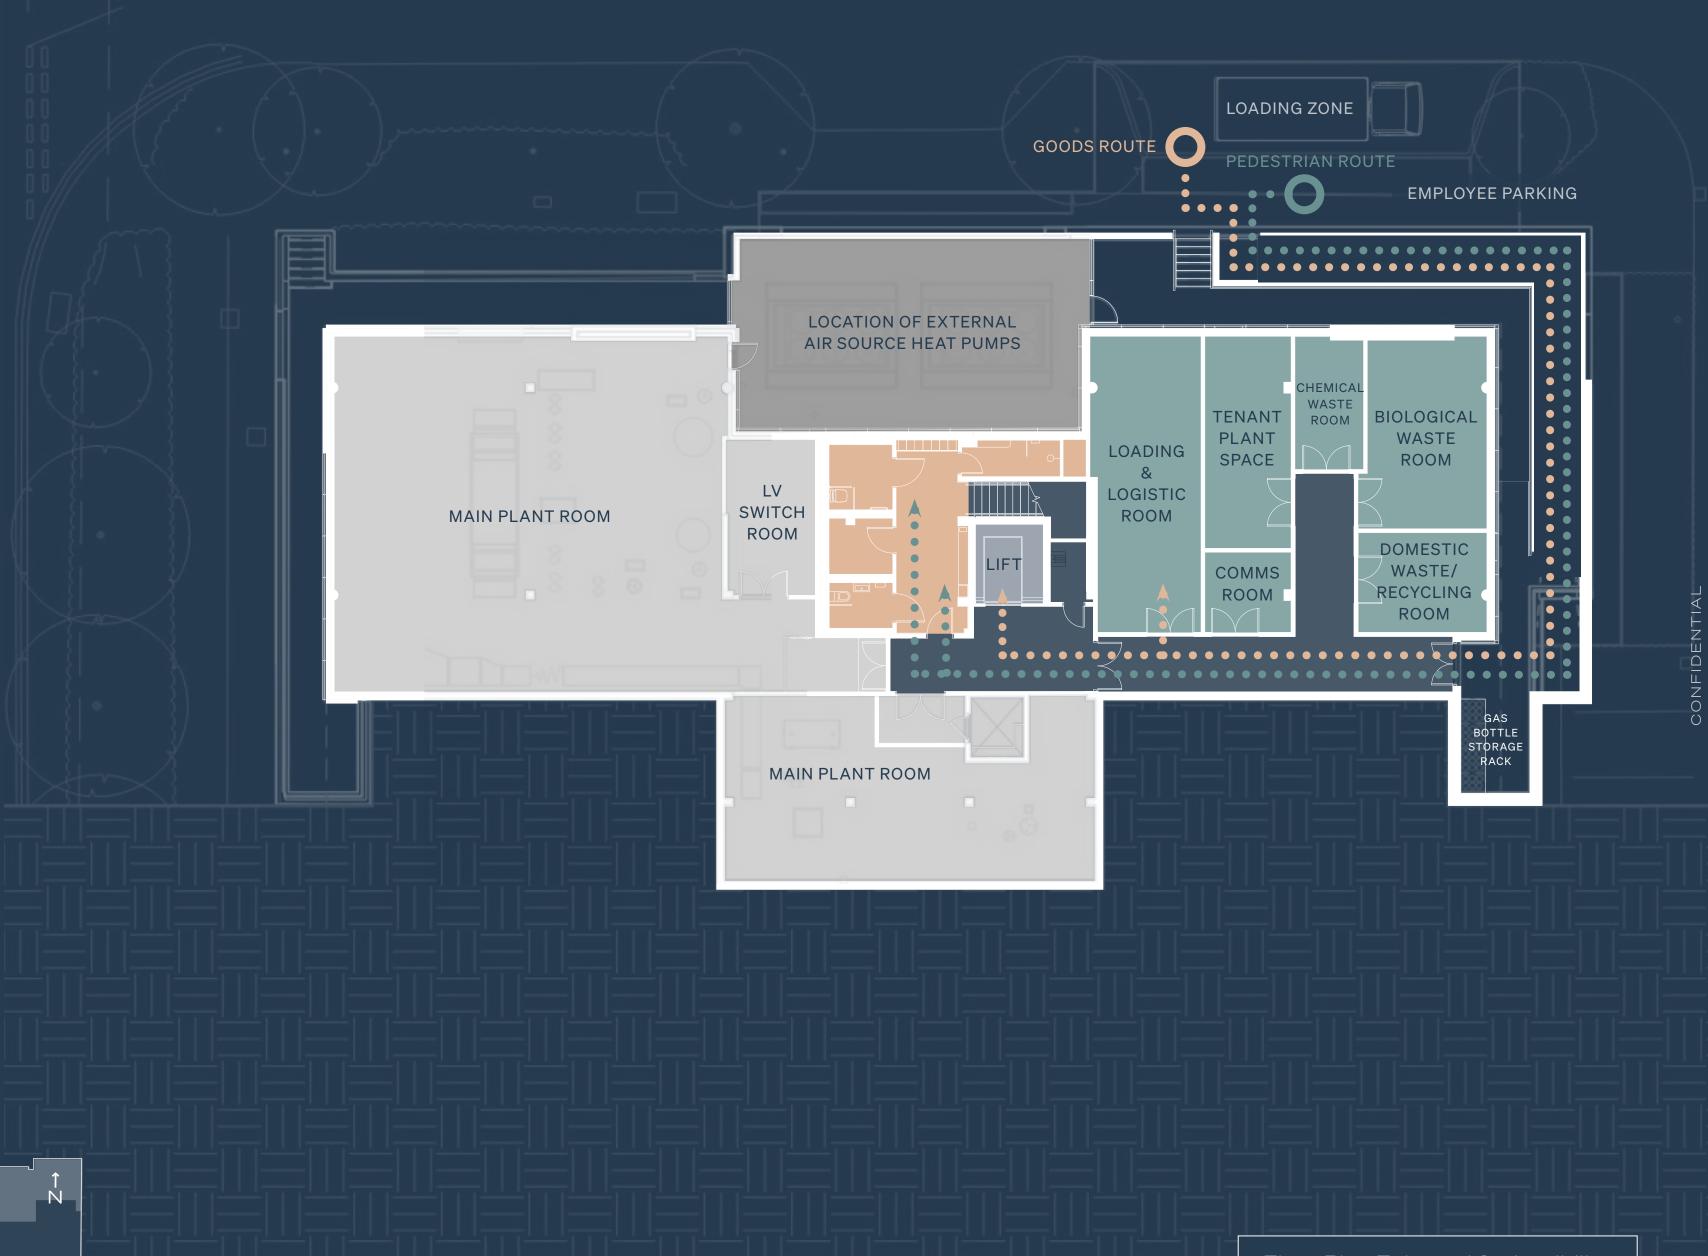

## Back of House

#### Legend:

End of Trip

Circulation

External Plant

Lift

Delivery Route:

- ••• Pedestrian Route
- ••• Goods Route