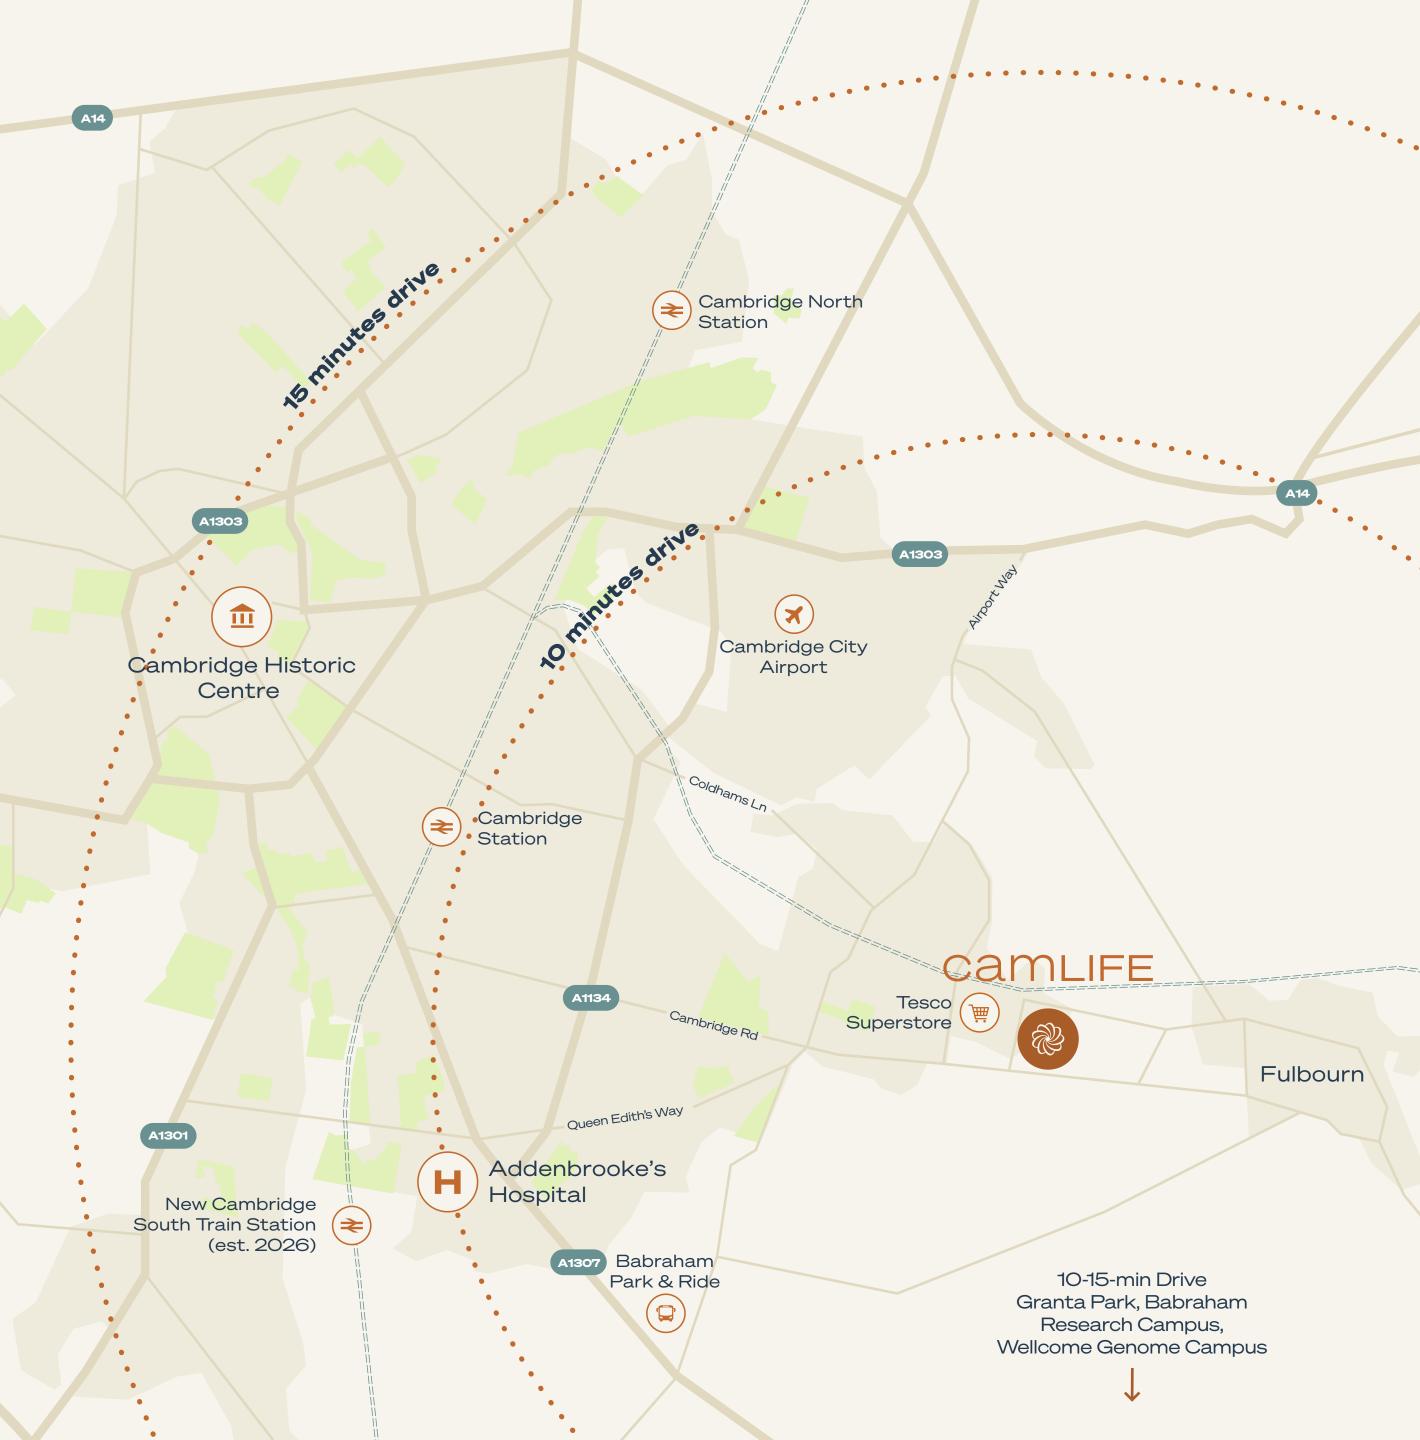

## Well-connected by transport links

5 mins

Walk to Tesco Superstore

## 16 mins

To Cambridge station & Addenbrooke's Hospital by bike

## 28 mins

To Stansted Airport by train from Cambridge station

## 12 mins

To Cambridge station & Addenbrooke's Hospital by car

## 25 mins

To Cambridge station & historic centre by bus

## 48 mins

To King's Cross station by train from Cambridge station