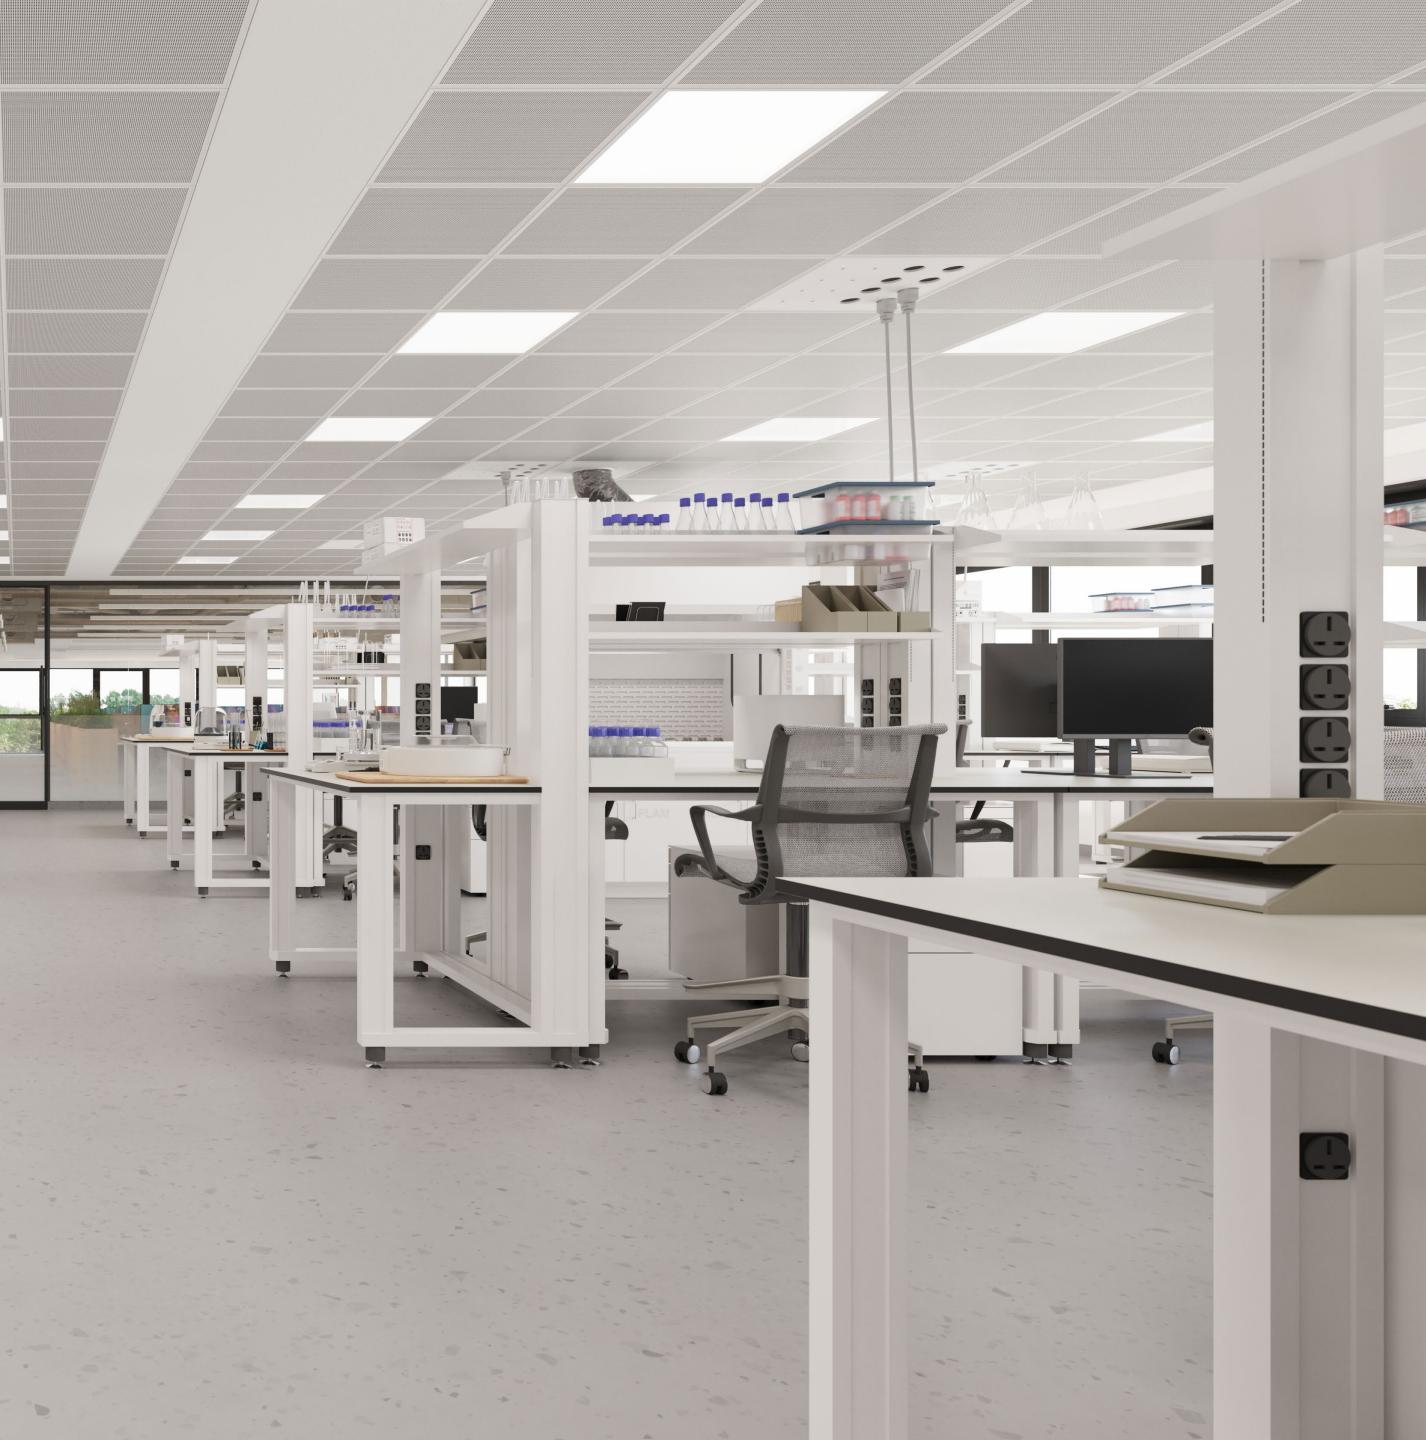

## Fitted Plus Lab

Full Floor: 14,000 sq ft Average Floor Lettable Area

### Suite Sizes:

from 5,500 sq ft to 7,300 sq ft Lettable Area

Base building Fitted Plus Labs include the following equipment with the ability to customise per customer need:

50-62 Lab Benches

• 3 Lab Sinks

1 Emergency Shower

Cam 3 Level G