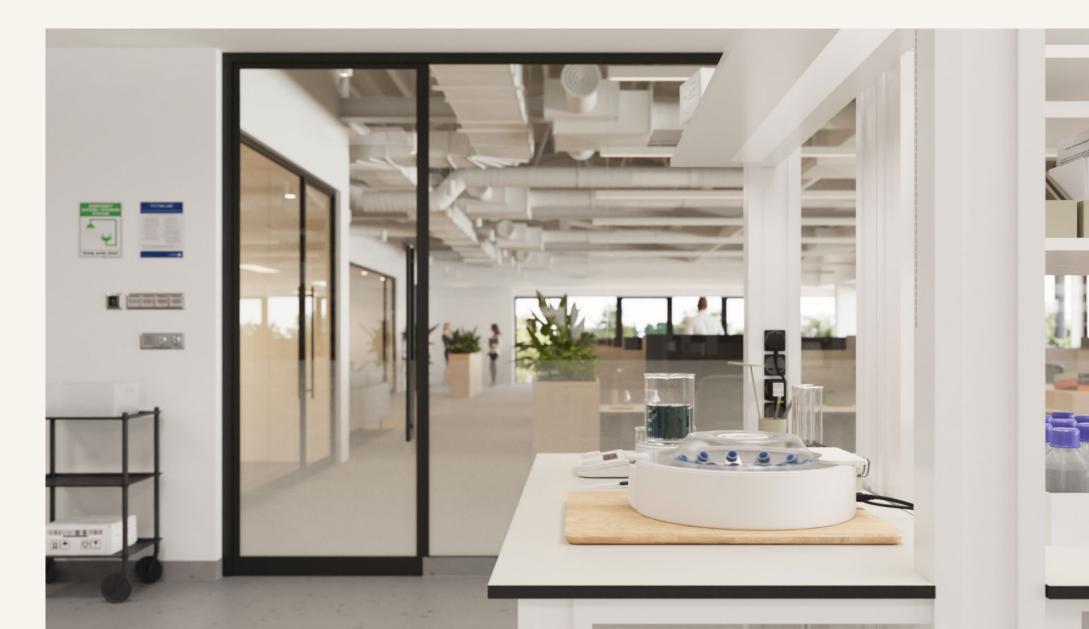

## Fitted Plus Lab

Full Floor: 14,000 sq ft Average Floor Lettable Area

### Suite Sizes:

from 5,500 sq ft to 7,300 sq ft Lettable Area

Base building Fitted Plus Labs include the following equipment with the ability to customise per customer need:

50-62 Lab Benches

• 3 Lab Sinks

1 Emergency Shower

Cam 3 Level G