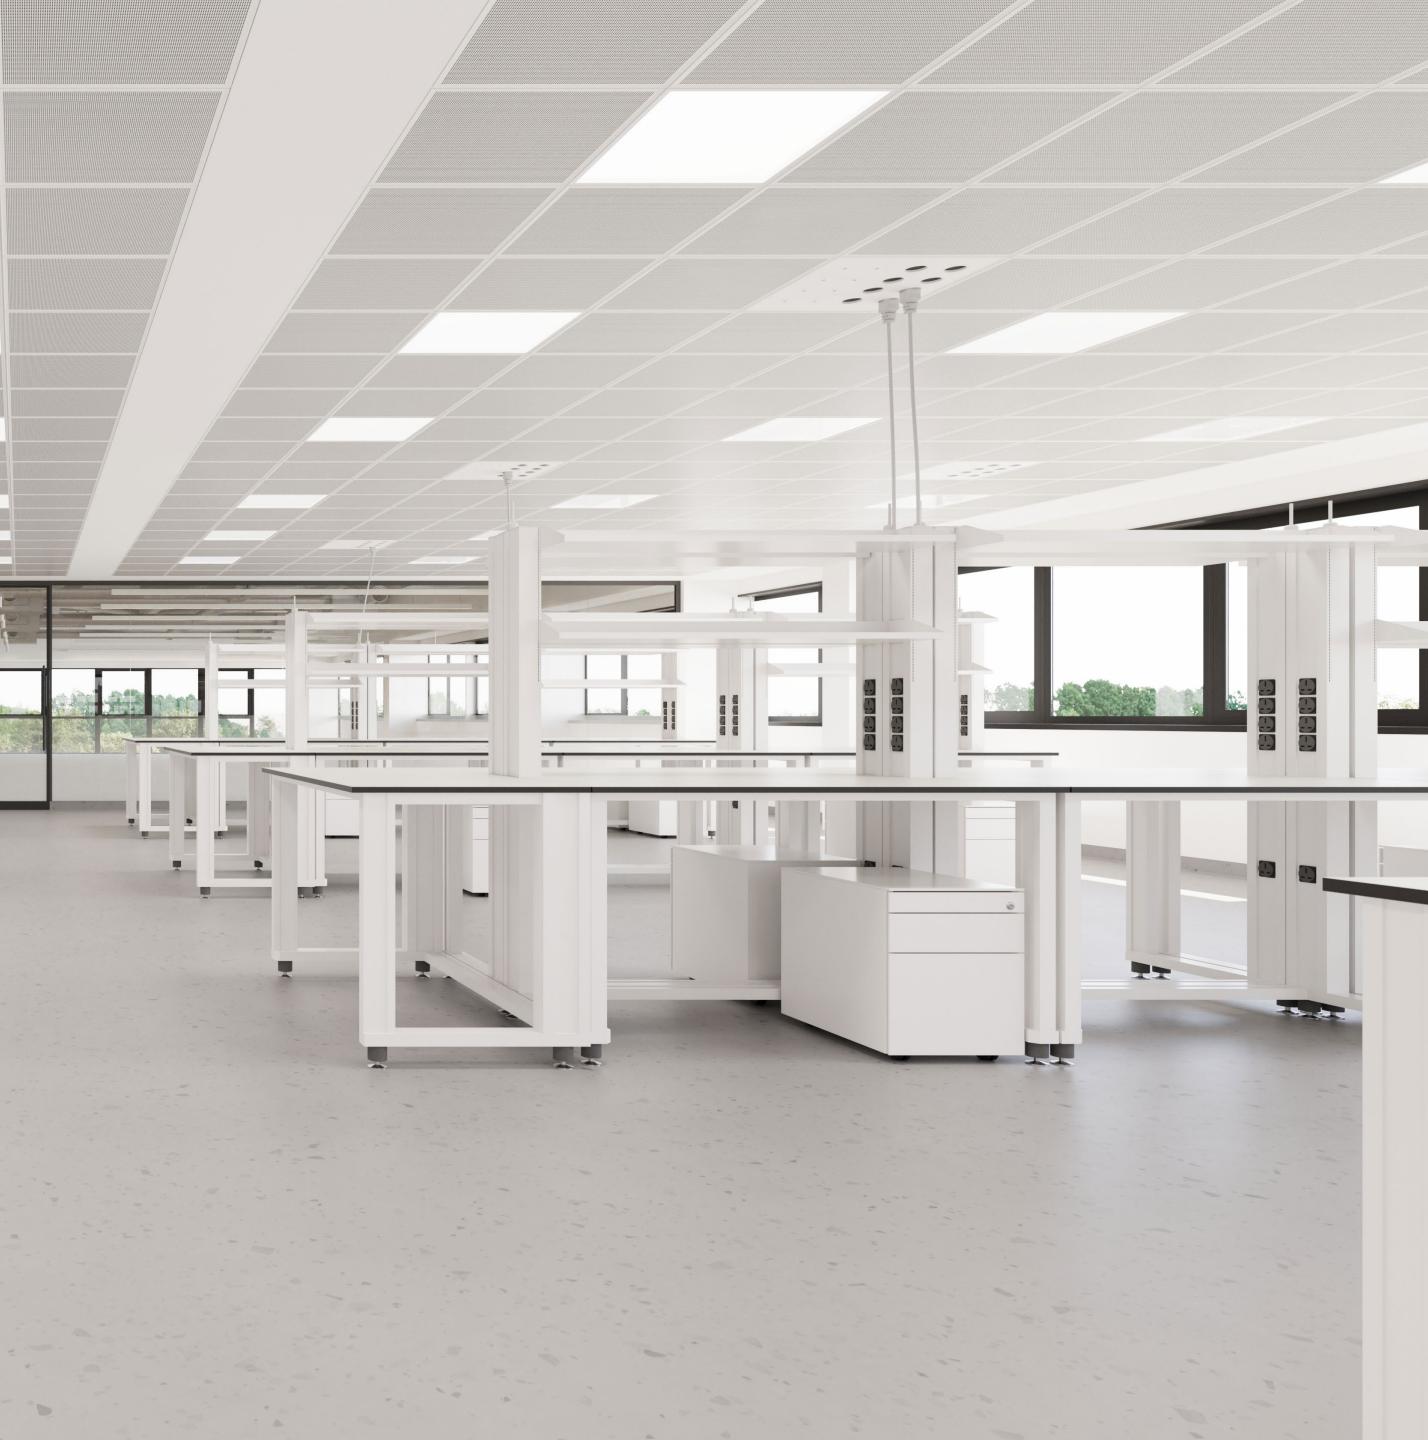

## Landlord Provided

• Demountable glazed partitions

Day 1

- Floor finishes resilient flooring with cove base
- Ceilings with general illumination and Ceiling Service Tiles

The second se

**K** •

E

1.

1 10 10 10

- Lab casework 50% lab benches, lab sinks, fume hood
- Handwash sink and emergency shower adjacent to entrance
- Statutory signage & manifestation

## Possible Tenant Modifications

Day 2

19

20

Remainder of lab casework and furniture

1 1

• Additional Lab Support Rooms (Tissue Culture Labs etc.) available upon request

45 45