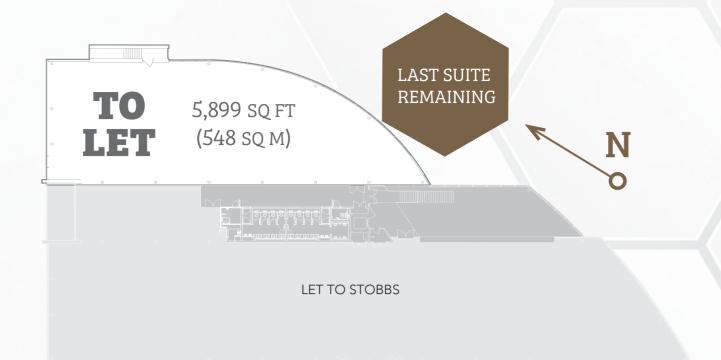

#### **SPECIFICATION**

- Fan coil air conditioning
- Metal tile ceilings with LED lighting with PIR control
- New carpeting
- Full access raised floor
- · Stunning double-height reception
- 13 person passenger lift

- New toilets and shower
- Building management system
- Broadband and fibre optic links
- 1.5m planning grid
- 24-hour Park security
- 28 car spaces (1:205 sq ft)







### Co Cambridge Research Park B1049 WATERBEACH B1050 WATERBEACH B1102 41307 A1303 A1303 **CAMBRIDGE** A603 A1134 A1046 A1307 A603 A1301

# LOCAL CONNECTIONS

SAT NAV REFERENCE **CB25 9PD** 

BY RAIL MILES Waterbeach Station Cambridge North Station 5.5

BY ROAD MILES A10/A14 Interchange 4 Cambridge City Centre 7.5 9

BY BUS MINS Stagecoach Route 9 connects the Park to Waterbeach Cambridge Drummer Street

All