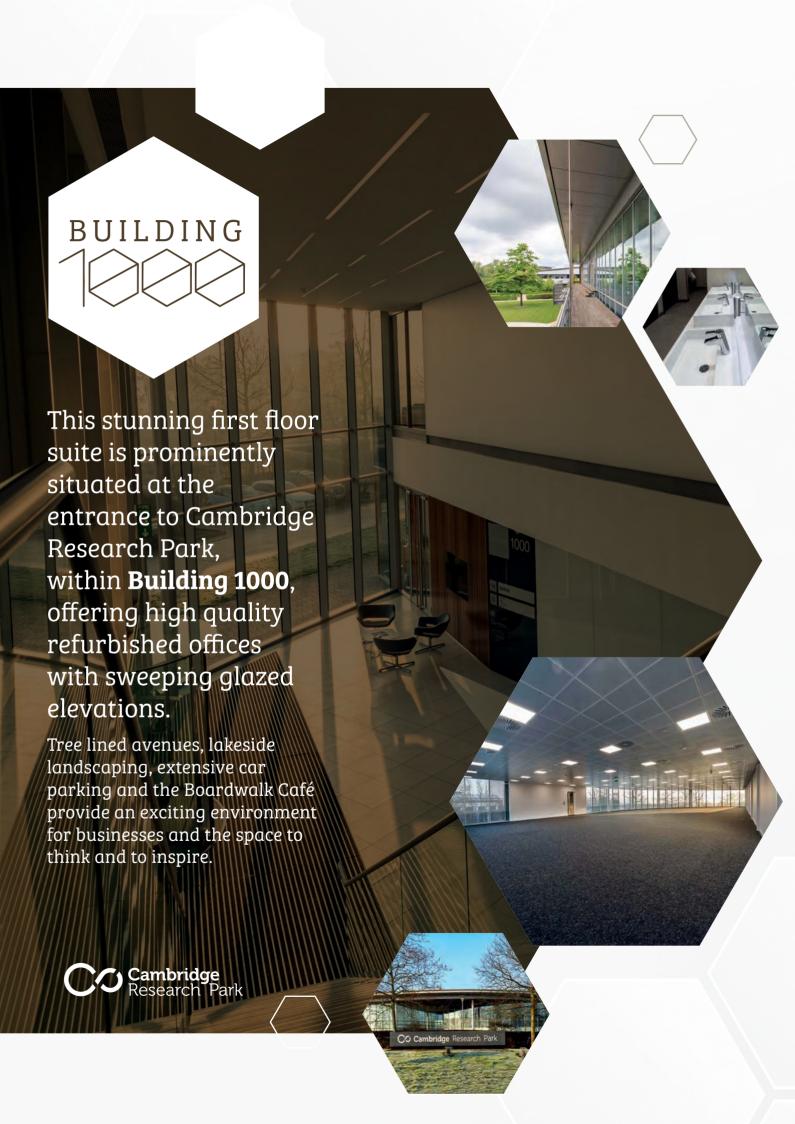

#### **SPECIFICATION**

- Fan coil air conditioning
- Metal tile ceilings with LED lighting with PIR control
- New carpeting
- Full access raised floor
- · Stunning double-height reception
- 13 person passenger lift

- New toilets and shower
- Building management system
- Broadband and fibre optic links
- 1.5m planning grid
- 24-hour Park security
- 28 car spaces (1:205 sq ft)