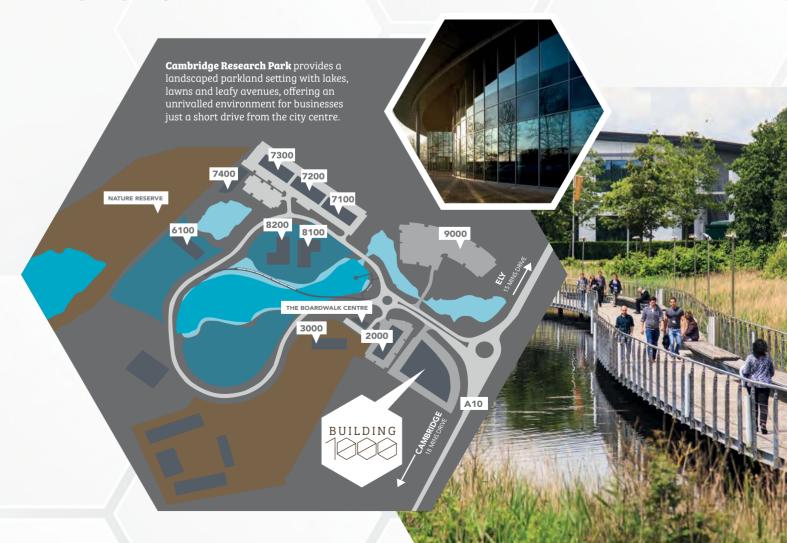

# LOCAL CONNECTIONS

SAT NAV REFERENCE **CB25 9PD** 

BY RAIL MILES Waterbeach Station Cambridge North Station 5.5

BY ROAD MILES A10/A14 Interchange 4 Cambridge City Centre 7.5 9

BY BUS MINS Stagecoach Route 9 connects the Park to Waterbeach Cambridge Drummer Street

All times and distances approximate.