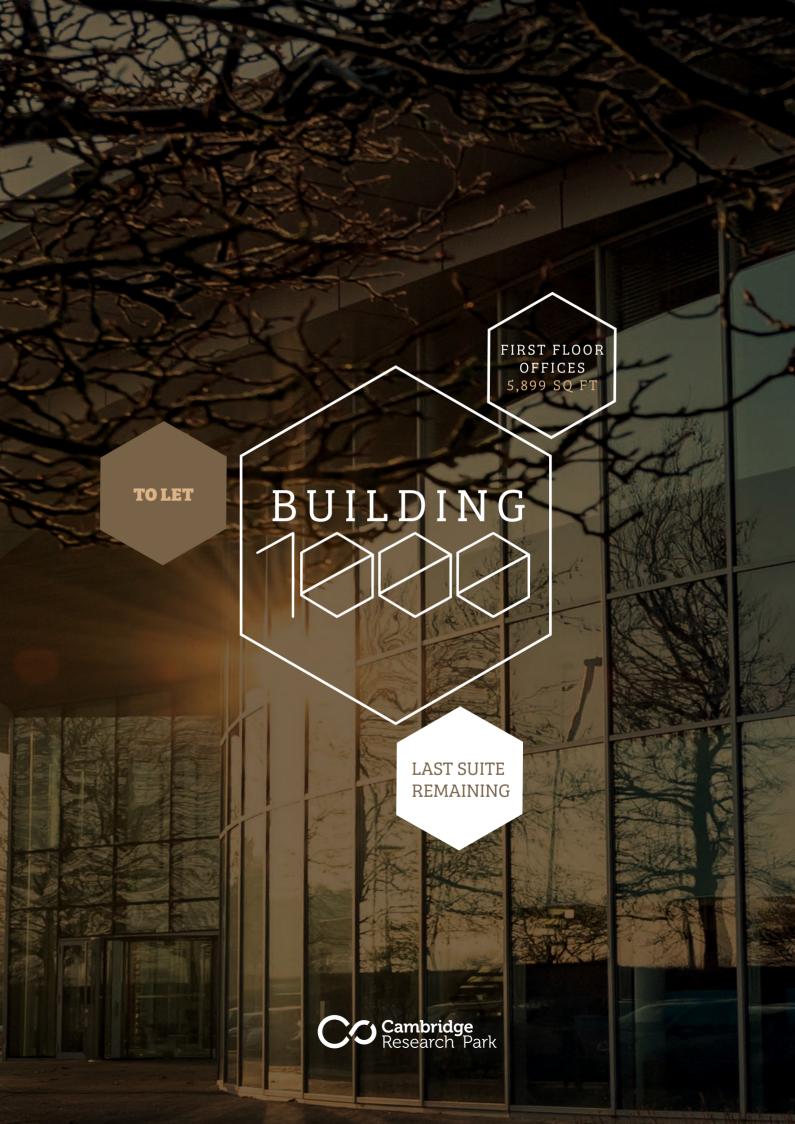

#### **SPECIFICATION**

- Fan coil air conditioning
- Metal tile ceilings with LED lighting with PIR control
- New carpeting
- Full access raised floor
- · Stunning double-height reception
- 13 person passenger lift

- New toilets and shower
- Building management system
- Broadband and fibre optic links
- 1.5m planning grid
- 24-hour Park security
- 28 car spaces (1:205 sq ft)







### Co Cambridge Research Park B1049 WATERBEACH B1050 WATERBEACH B1102 41307 A1303 A1303 **CAMBRIDGE** A603 A1134 A1046 A1307 A603 A1301

# LOCAL CONNECTIONS

SAT NAV REFERENCE **CB25 9PD** 

BY RAIL MILES Waterbeach Station Cambridge North Station 5.5

BY ROAD MILES A10/A14 Interchange 4 Cambridge City Centre 7.5 9

BY BUS MINS Stagecoach Route 9 connects the Park to Waterbeach Cambridge Drummer Street