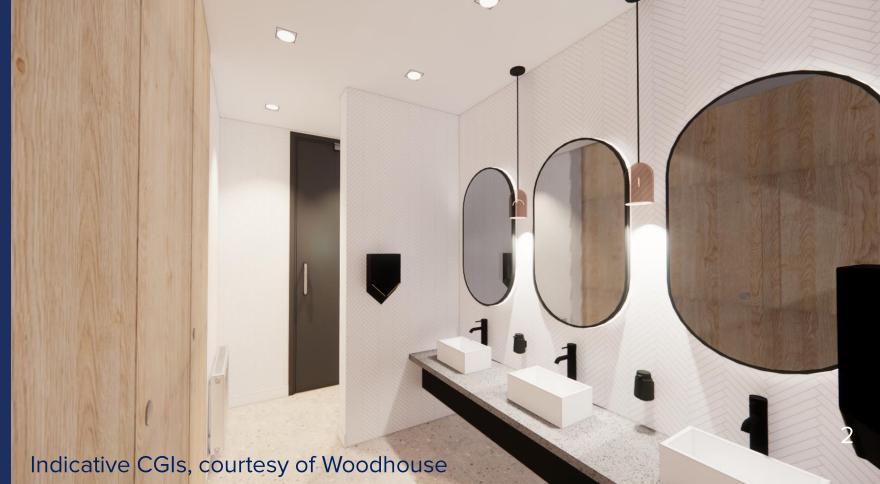

#### Net Internal Area

10,250 sq ft / 952 sq m

The available space forms the ground floor of a modern detached two storey unit on Cambridge Research Park.

The accommodation is undergoing a comprehensive refit, providing a refurbished entrance hall with new contemporary finishes and an upgrade to the WCs and showers which are included within the demise and exclusive to the ground floor.

### **SPECIFICATION**

- Refurbished WCs and showers
- > 6 air changes per hour in the lab suite
- > 24 hour park security
- > New LED light panels
- Mineral fibre ceilings
- > 2 sets of loading doors