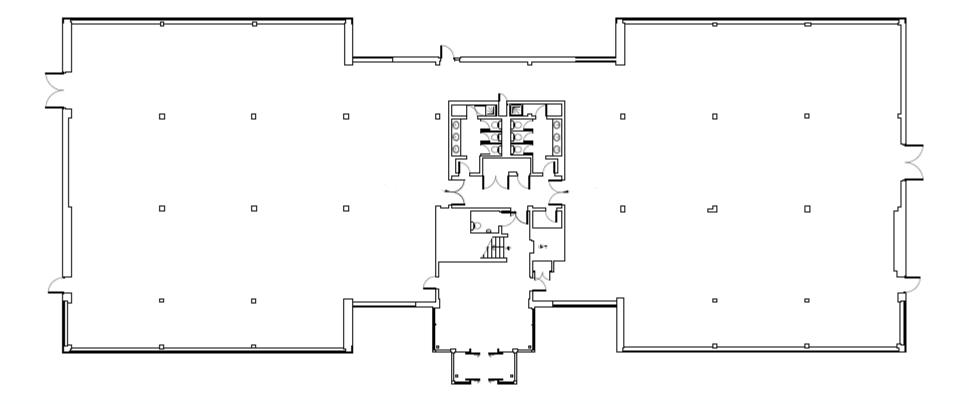

#### **Ground Floor Plan**

#### Net Internal Area

10,250 sq ft / 952 sq m

The available space forms the ground floor of a modern detached two storey unit on Cambridge Research Park.

The accommodation is undergoing a comprehensive refit, providing a refurbished entrance hall with new contemporary finishes and an upgrade to the WCs and showers which are included within the demise and exclusive to the ground floor.

The north wing will provide CAT A air conditioned office space with new carpets, ceilings and integral LED light panels. The south wing will be finished to a generic open plan lab layout with vinyl flooring and a suspended tile ceiling with LED lighting.