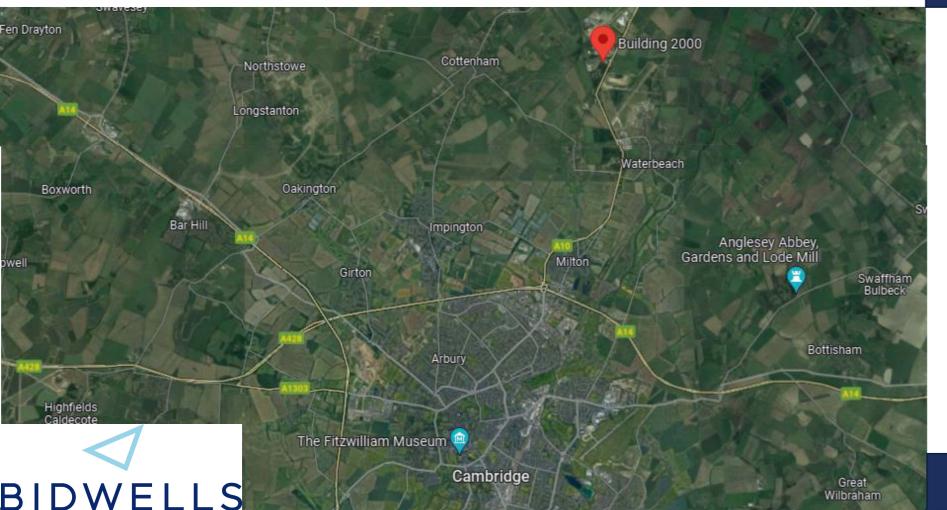

## **SITUATION**

Building 2000 is prominently located on Cambridge Research Park, which provides a landscaped parkland setting with lakes, lawns and leafy avenues, offering an unrivalled environment for businesses just a short drive from the city centre. The park is home to a mix of office, high tech and mid tech businesses.

Cambridge Research Park is situated to the north of Cambridge fronting the A10 and 4 miles from the A10/A14 interchange. The expansion of Waterbeach will provide increased amenity provision to the park in terms of public transport and retail facilities. Waterbeach rail station is also planned to be relocated closer to the Park.

Cambridge North rail station is only 4 miles to the south, providing direct services to London Kings Cross in less than an hour.