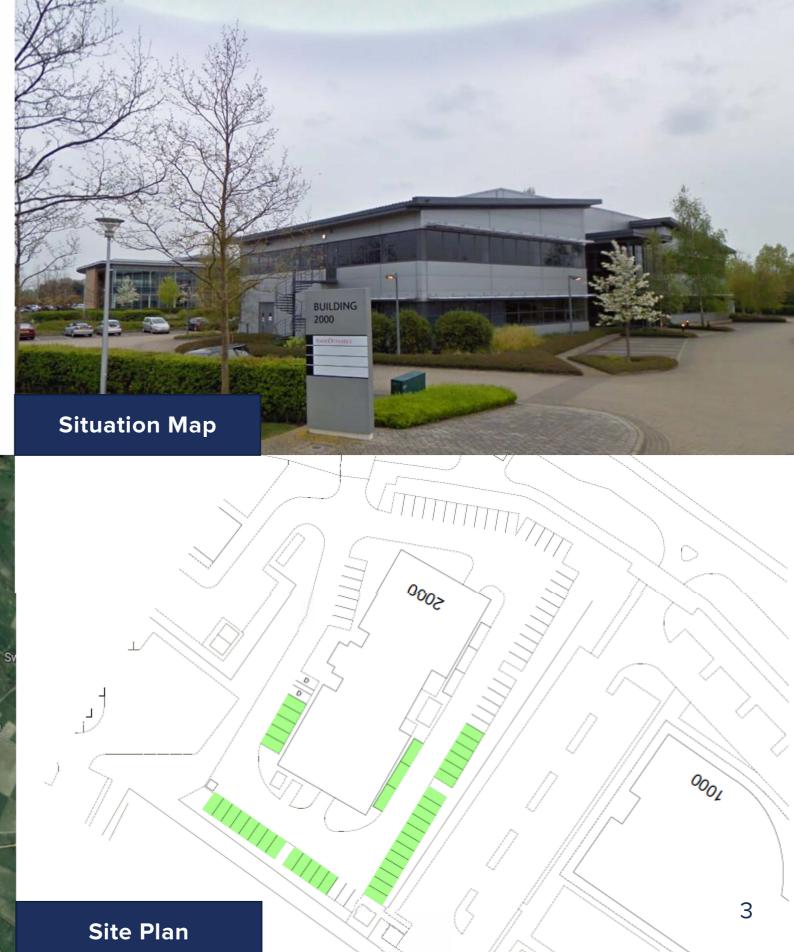

## **SITUATION**

Building 2000 is prominently located on Cambridge Research Park, which provides a landscaped parkland setting with lakes, lawns and leafy avenues, offering an unrivalled environment for businesses just a short drive from the city centre. The park is home to a mix of office, high tech and mid tech businesses.

Cambridge Research Park is situated to the north of Cambridge fronting the A10 and 4 miles from the A10/A14 interchange. The expansion of Waterbeach will provide increased amenity provision to the park in terms of public transport and retail facilities. Waterbeach rail station is also planned to be relocated closer to the Park.

Cambridge North rail station is only 4 miles to the south, providing direct services to London Kings Cross in less than an hour.