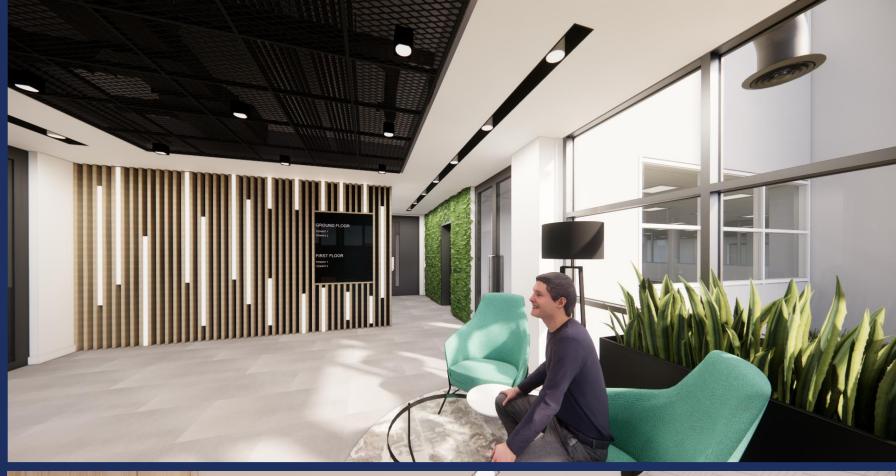

#### Net Internal Area

10,250 sq ft / 952 sq m

The available space forms the ground floor of a modern detached two storey unit on Cambridge Research Park.

The accommodation is undergoing a comprehensive refit, providing a refurbished entrance hall with new contemporary finishes and an upgrade to the WCs and showers which are included within the demise and exclusive to the ground floor.

The north wing will provide CAT A air conditioned office space with new carpets, ceilings and integral LED light panels. The south wing will be finished to a generic open plan lab layout with vinyl flooring and a suspended tile ceiling with LED lighting.