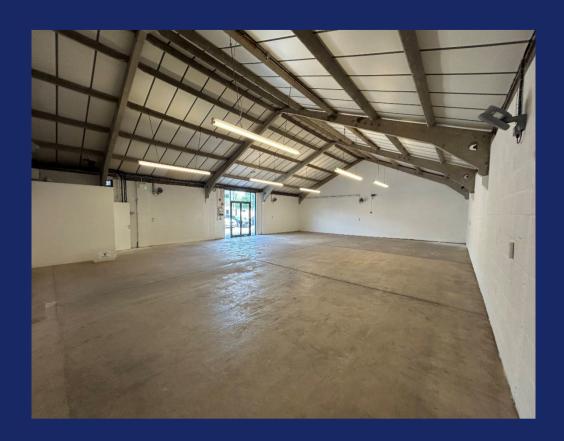

## **Description**

The property comprises a mid-terraced concreteframed light industrial unit with brick/block elevations under a pitched roof. It is situated to the rear of Unit 11, with vehicular and pedestrian access available from Nuffield Road.

## **Specification includes:**

- Eaves height of approximately 3.3m;
- Strip fluorescent lighting;
- Single WC;
- Double-glazed entrance doors;
- 6 parking spaces.

# Accommodation

The property provides the following approximate accommodation measured on a Gross Internal Area basis, in accordance with the RICS Code of Measuring Practice:

| Description                          | Sq m   | Sq ft |
|--------------------------------------|--------|-------|
| Ground floor warehouse and ancillary | 181.58 | 1,955 |

# Gallery