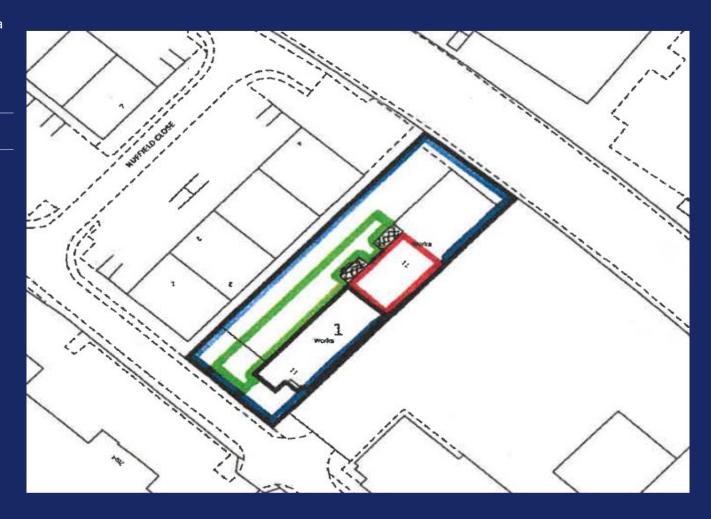

## **Description**

The property comprises a mid-terraced concreteframed light industrial unit with brick/block elevations under a pitched roof. It is situated to the rear of Unit 11, with vehicular and pedestrian access available from Nuffield Road.

# Accommodation

The property provides the following approximate accommodation measured on a Gross Internal Area basis, in accordance with the RICS Code of Measuring Practice:

| Description                          | Sq m   | Sq ft |
|--------------------------------------|--------|-------|
| Ground floor warehouse and ancillary | 181.58 | 1,955 |