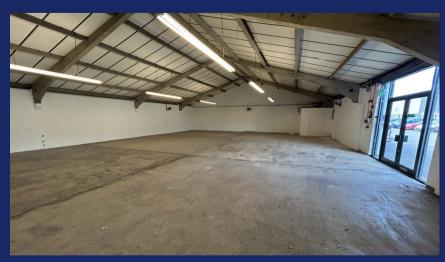

## **Description**

The property comprises a mid-terraced concreteframed light industrial unit with brick/block elevations under a pitched roof. It is situated to the rear of Unit 11, with vehicular and pedestrian access available from Nuffield Road.

## **Specification includes:**

- Eaves height of approximately 3.3m;
- Strip fluorescent lighting;
- Single WC;
- Double-glazed entrance doors;
- 6 parking spaces.

# Accommodation

The property provides the following approximate accommodation measured on a Gross Internal Area basis, in accordance with the RICS Code of Measuring Practice:

| Description                          | Sq m   | Sq ft |
|--------------------------------------|--------|-------|
| Ground floor warehouse and ancillary | 181.58 | 1,955 |

# Gallery