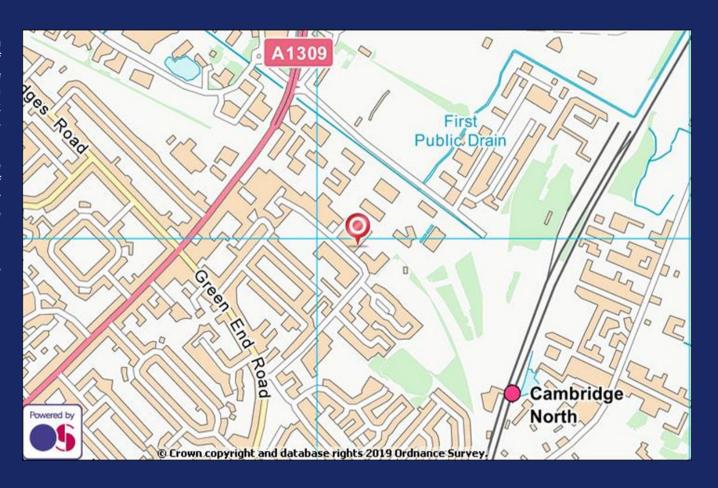

# Location

Nuffield Road industrial estate is located to the north of Cambridge city centre, just off the main route of Milton Road which provides easy access onto the A14. This is an established commercial location immediately adjacent to Cambridge Business Park and close to the Cambridge Science Park, St Johns Innovation Park and the Cowley Road Industrial area.

Nuffield Road is situated in an area that is to see significant re-development following the completion of Cambridge North railway station. The Guided Busway provides good access from the property to Cambridge North Station as well as to the city centre.

Companies located nearby include: Huws Gray, Howdens Joinery, META, Gripfixings, COEL and RP Fitness.