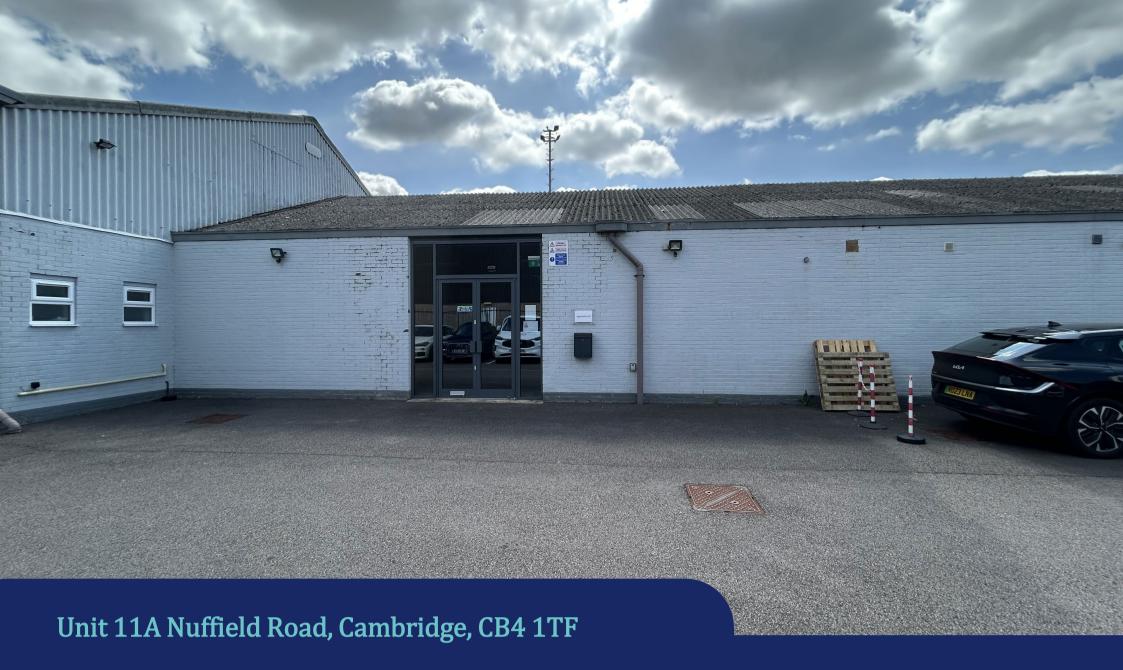

Light Industrial / Warehouse Unit

To Let | 1,955 SQ FT (181.58 SQ M)

## **Description**

The property comprises a mid-terraced concreteframed light industrial unit with brick/block elevations under a pitched roof. It is situated to the rear of Unit 11, with vehicular and pedestrian access available from Nuffield Road.

#### **Postcode**

CB4 1TF