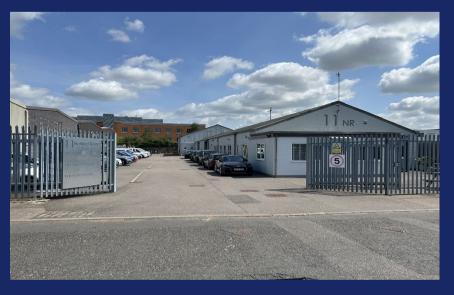

## **Description**

The property comprises a mid-terraced concreteframed light industrial unit with brick/block elevations under a pitched roof. It is situated to the rear of Unit 11, with vehicular and pedestrian access available from Nuffield Road.

# Location

Nuffield Road industrial estate is located to the north of Cambridge city centre, just off the main route of Milton Road which provides easy access onto the A14. This is an established commercial location immediately adjacent to Cambridge Business Park and close to the Cambridge Science Park, St Johns Innovation Park and the Cowley Road Industrial area.

# Gallery