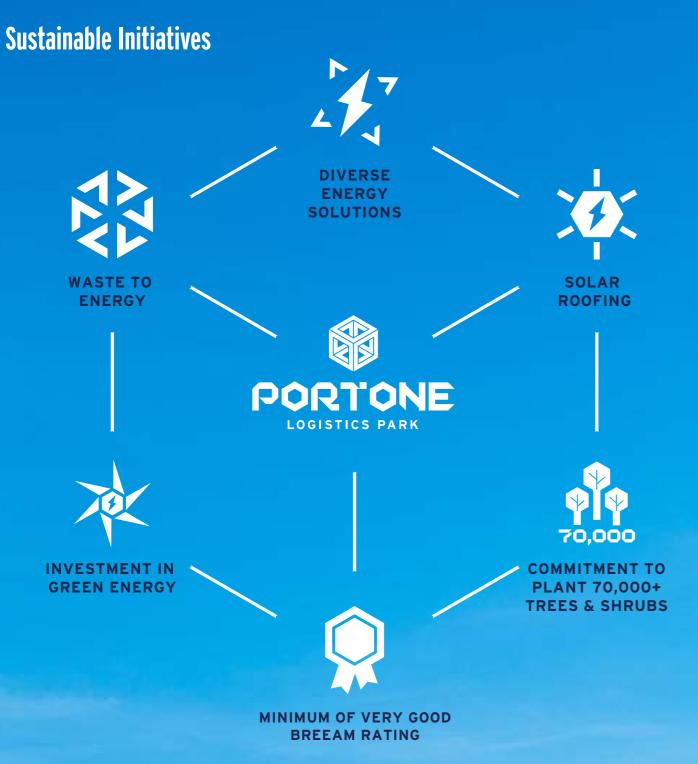

# **Sustainable Initiatives**

OF ON-SITE POWER SUPPLIED THROUGH **RENEWABLE WIND FARM AND SOLAR GENERATION** 

#### Solar Roofing

Over 50 acres of planned PV roof panels generating generating 25MW of solar power, which runs everything from warehouse operations

to high-speed car charging stations, office lighting, and fork truck operations.

#### Wildlife Conservation

local species.

We prioritise nature by committing to plant over 70,000 trees & shrubs, creating ponds for newts, and rejuvenating and maintaining the Gipping Meadow Land. We've also installed bat caves