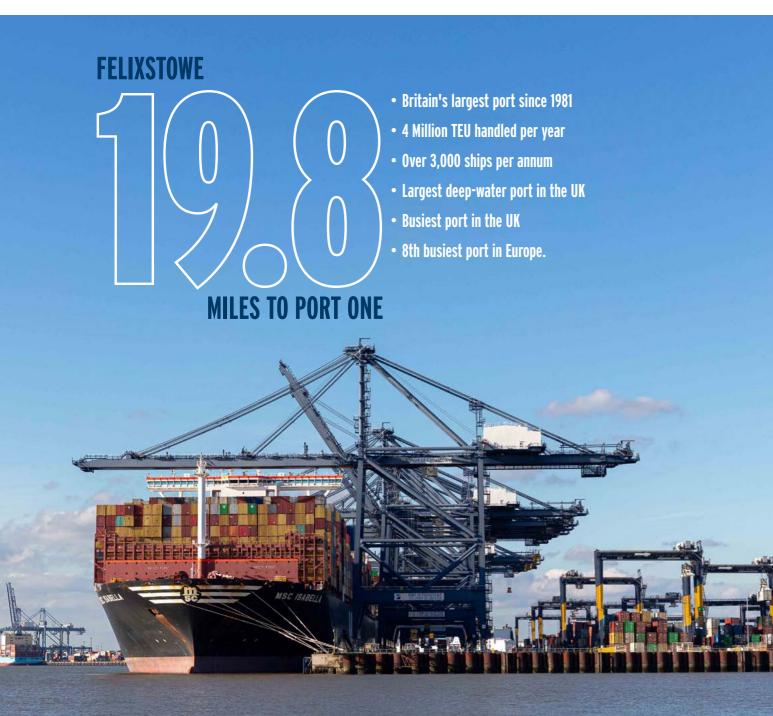

## SEA

Æ

- Port of Felixstowe 19.8 miles by road
- London Gateway 61.8 miles by road
- Harwich 33 miles by road.