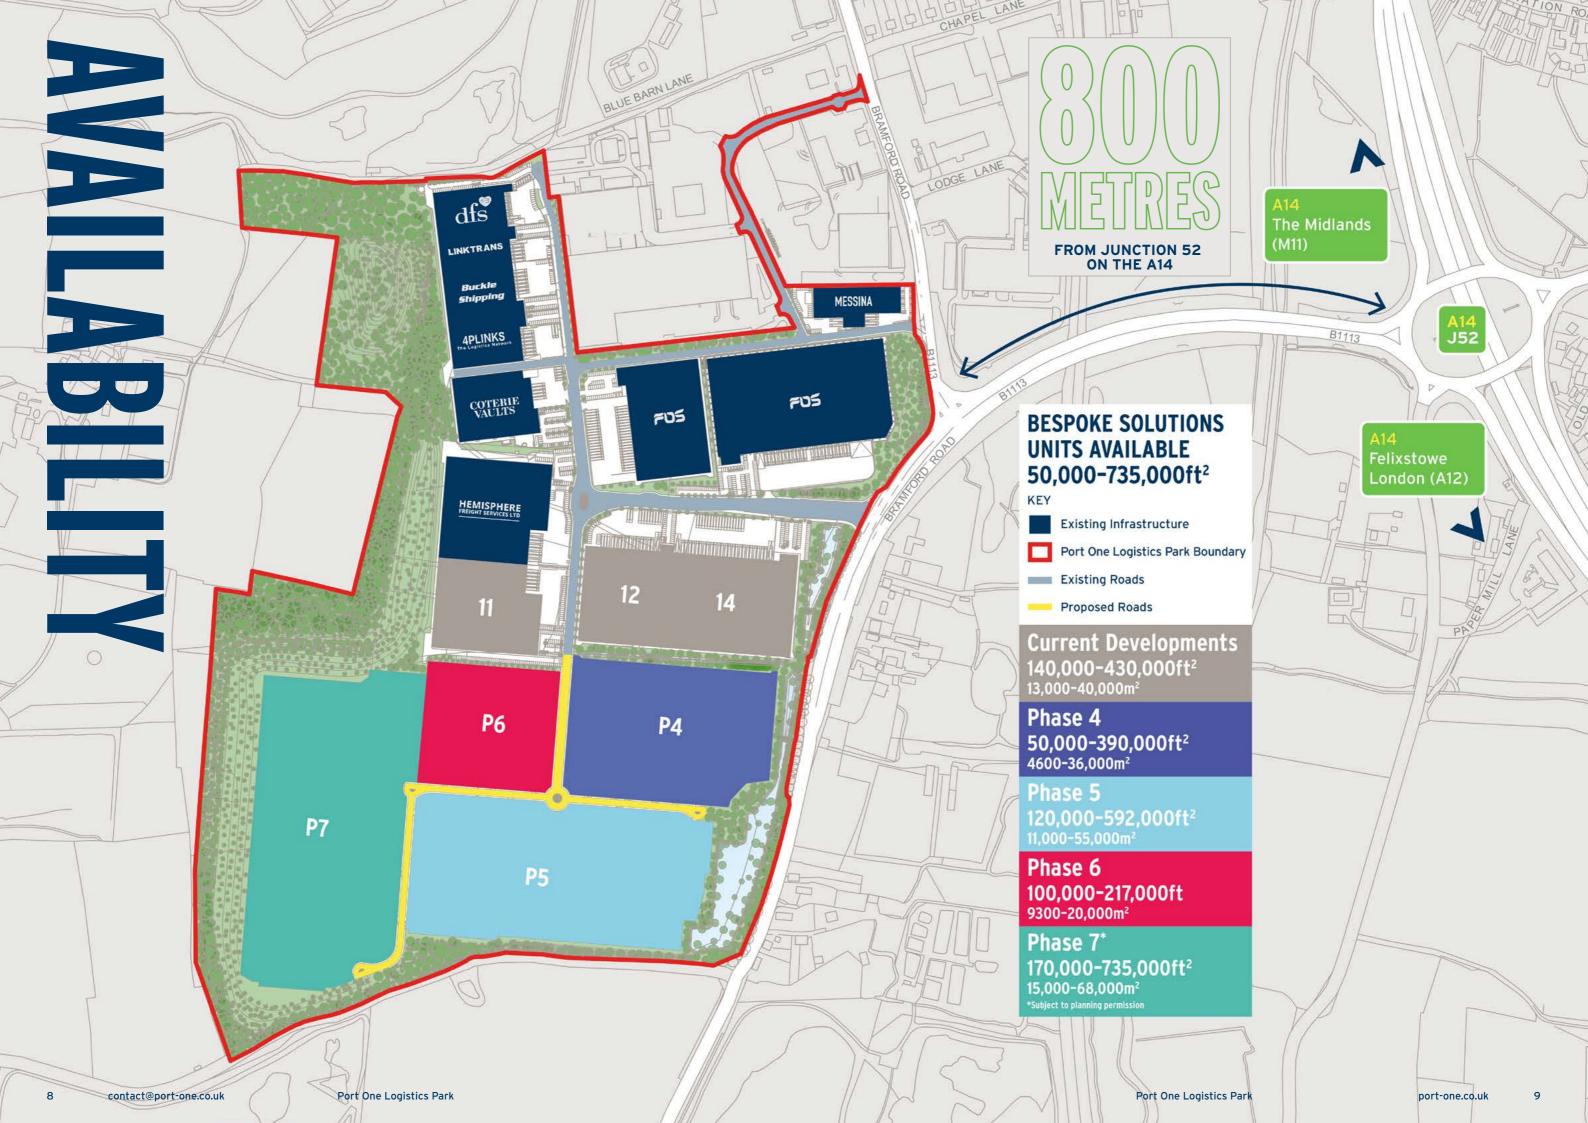

#### **Built to Suit - Off Plan**

Our warehousing solutions are not one-size-fits-all. We customise our services to meet your specific business requirements, ensuring maximum efficiency.

15m+ Clear Height

## **Key Take-aways**

LOGISTICS PARK BY 2028

UNITS AVAILABLE

ADJACENT MANUFACTURING FACILITY OFFERING ABUNDANT SOURCE OF GREEN HYDROGEN BY 2027