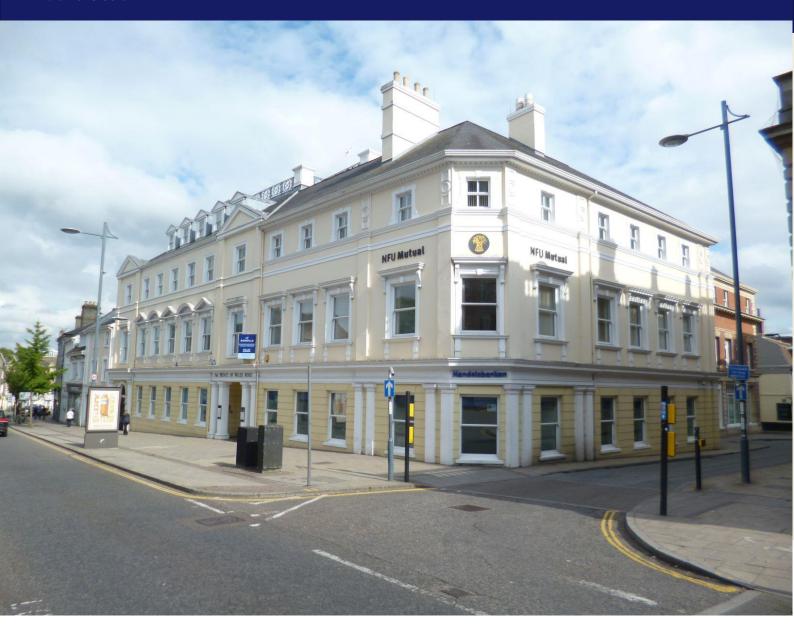

# 1 PRINCE OF WALES ROAD, NORWICH, NR1 1LB

TO LET

### Location

1 Prince of Wales Road is prominently positioned at the top of Prince of Wales Road. Norwich railway station is within a short walk, where two services per hour are provided to London Liverpool Street.

# **Description**

The property is an attractive high-quality office building with a reception. There are three floors of multi let office space with undercroft parking area.

The available office suite is located to the rear of the first, overlooking King Street & Greyfriars Street. The suite provides open plan space with a tea point and the ability to install meeting rooms.