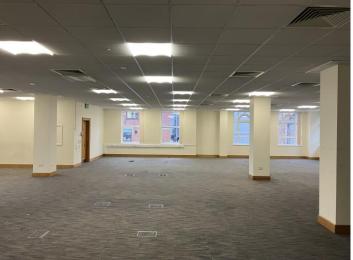

# **Description**

The property is an attractive high-quality office building with a reception. There are three floors of multi let office space with undercroft parking area.

The available office suite is located to the rear of the first, overlooking King Street & Greyfriars Street. The suite provides open plan space with a tea point and the ability to install meeting rooms.

The offices are with double glazed sash windows providing views across the City. The space incorporates the following specification:

- Fully accessible raised floors
- Carpeting throughout
- Air handling system providing heating and cooling
- Suspended ceiling, with recessed lighting
- Kitchen facilities

### Accommodation

Suite C, First floor rear - 2,356 sq ft (218.88 sq m) Two parking spaces are provided within the undercroft.

harry.downing@arnoldskeys.com

Reception

First Floor Suite

First Floor Suite

Important Notice
These do not form part of any offer or contract and should not be relied upon as statements or representatives of fact. Bidwells LLP has no authority to make or give in writing or verbally any representation or warranties in relation to the property. Any areas of measurements or distances are approximate. The text, photographs and plans are for guidance only and are not necessarily comprehensive. No assumptions should be made that the property has all necessary planning, building regulation or other consents. Bidwells LLP have not carried out a survey, nor tested the services, appliances or facilities. Purchasers must satisfy themselves by inspection or otherwise. In the interest of Health & Safety, please ensure that you take due care when inspecting the property.