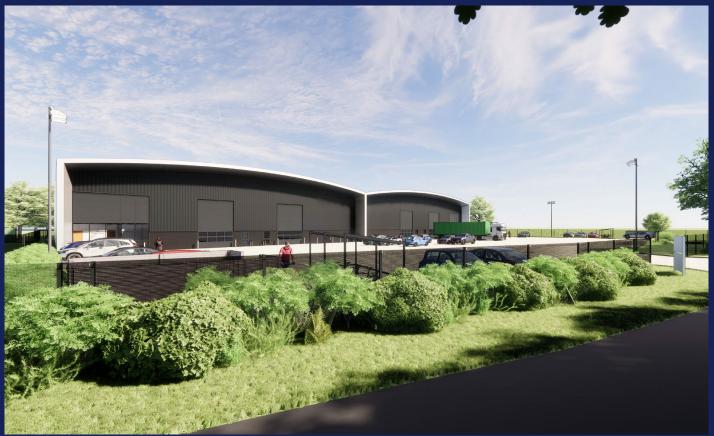

#### **Description**

The development will provide two brand new adjoining light industrial/warehouse units, with good sized forecourts.

The specification for each unit will include:

- Two electronically operated loading doors
- Eaves height of 8m
- 15% translucent roof lights
- Concrete floor
- Solar panels to the roof
- EV charging points
- Solid carpeted floors to the offices
- Suspended ceilings with recessed LED lighting
- Electric perimeter space heaters
- Comfort cooling

#### Unit 1

Warehouse 17,039 sq ft 1,354 sq ft Offices Total 18,392 sq ft

#### Unit 2

Warehouse 17,039 sq ft Offices 1,354 sq ft Total 18,392 sq ft