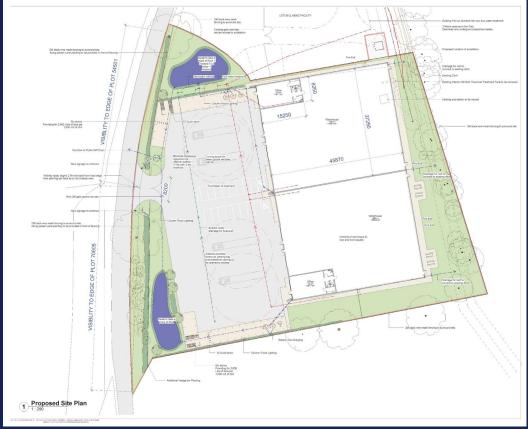

#### **Description**

The development will provide two brand new adjoining light industrial/warehouse units, with good sized forecourts.

The specification for each unit will include:

- Two electronically operated loading doors
- Eaves height of 8m
- 15% translucent roof lights
- Concrete floor
- Solar panels to the roof
- EV charging points
- Solid carpeted floors to the offices
- Suspended ceilings with recessed LED lighting
- Electric perimeter space heaters
- Comfort cooling

#### **Accommodation**

The following gross internal floor areas will be provided:

#### Unit 1

Warehouse 17,039 sq ft 1,354 sq ft Offices Total 18,392 sq ft

#### Unit 2

Warehouse 17,039 sq ft Offices 1,354 sq ft Total 18,392 sq ft