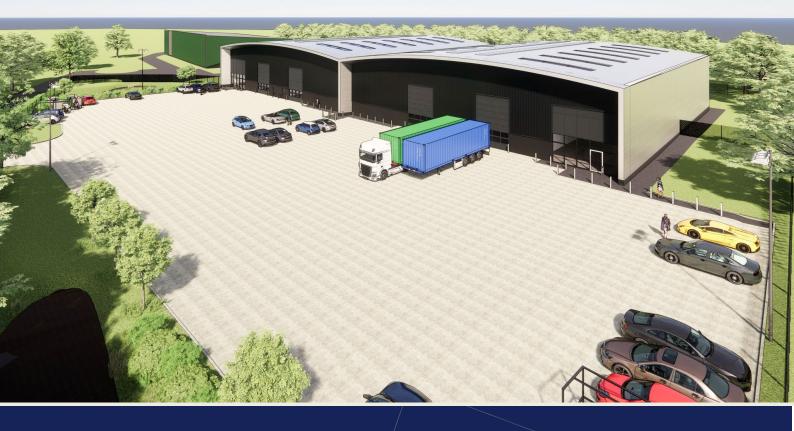

#### **Description**

The development will provide two brand new adjoining light industrial/warehouse units, with good sized forecourts.

The specification for each unit will include:

- Two electronically operated loading doors
- Eaves height of 8m
- 15% translucent roof lights
- Concrete floor
- Solar panels to the roof
- EV charging points
- Solid carpeted floors to the offices
- Suspended ceilings with recessed LED lighting
- Electric perimeter space heaters
- Comfort cooling

#### **Accommodation**

The following gross internal floor areas will be provided:

#### Unit 1

Warehouse 17,039 sq ft 1,354 sq ft Offices Total 18,392 sq ft

#### Unit 2

Warehouse 17,039 sq ft Offices 1,354 sq ft Total 18,392 sq ft