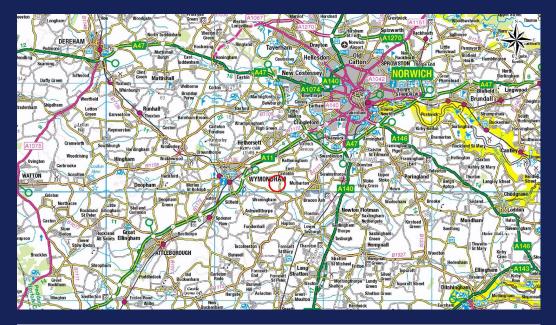

# **LOCATION**

The property is situated 8 miles to the south-west of Norwich on the east side of Potash Lane in an established commercial location. The A11 is just over 2 miles to the west, accessed via the B1135 Stanfield Road.

The development is adjacent to the Group Lotus Factory & racetrack and close to the Hethel Engineering Centre. Other occupiers in the immediate vicinity include Classic Team Lotus, Knowles UK and Connected Energy.

The A11 provides easy access to the A47 Norwich southern by-pass 5 miles to the north, and to Thetford, Cambridge and the M11 to the south.