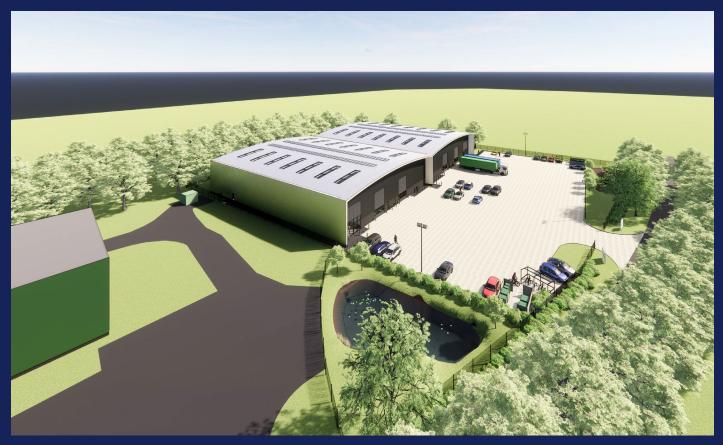

#### **Description**

The development will provide two brand new adjoining light industrial/warehouse units, with good sized forecourts.

The specification for each unit will include:

- Two electronically operated loading doors
- Eaves height of 8m
- 15% translucent roof lights
- Concrete floor
- Solar panels to the roof
- EV charging points
- Solid carpeted floors to the offices
- Suspended ceilings with recessed LED lighting
- Electric perimeter space heaters
- Comfort cooling

#### **Accommodation**

The following gross internal floor areas will be provided:

#### Unit 1

Warehouse 17,039 sq ft 1,354 sq ft Offices Total 18,392 sq ft

#### Unit 2

Warehouse 17,039 sq ft Offices 1,354 sq ft Total 18,392 sq ft