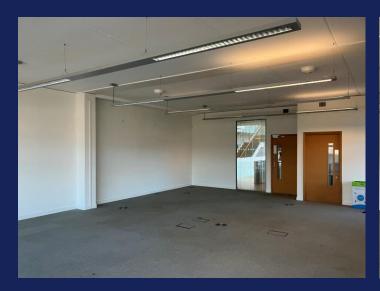

#### Description

The building comprises a modern Grade A office building over three floors.

The entrance to the building is an impressive full height atrium, in which there is a manned reception.

The available ground floor suite has the main office to the northern side of the building with a meeting room on the southern side overlooking the River Wensum and the Jarrold 'J' bridge.

There are male, female & disabled WCs in the communal core. The suite has the following specification:

- Carpeted, fully accessible raised floors
- Solid ceilings with hanging light fittings
- Central heating
- Fresh air handling system
- Double glazing