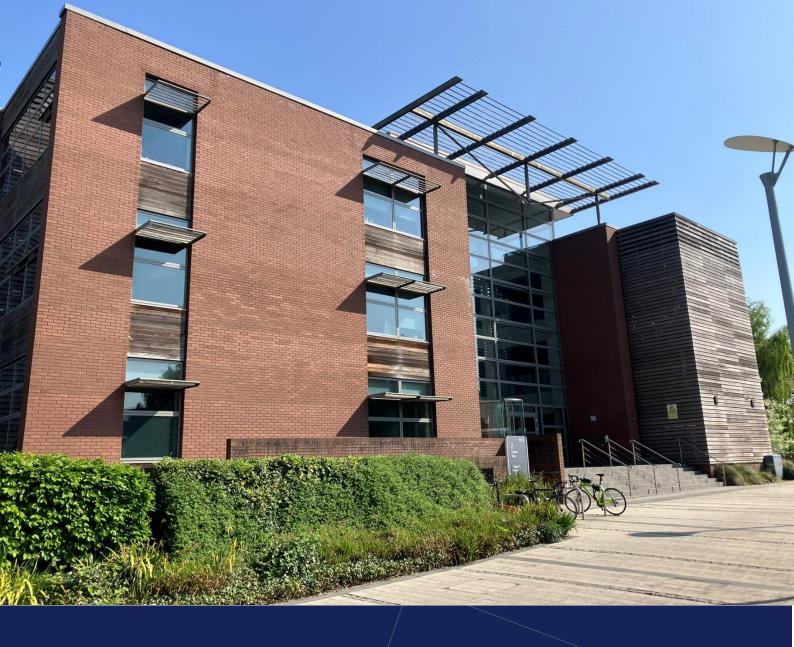

DRAGONFLY HOUSE, 2 GILDERS WAY, NORWICH, NR3 1UB

OPEN PLAN OFFICE WITH MEETING ROOM 1,507 SQ FT (140 SQ M)

- Sub-lease available until August 2029
- Manned reception
- On site parking space included

#### Description

The building comprises a modern Grade A office building over three floors.

The entrance to the building is an impressive full height atrium, in which there is a manned reception.

The available ground floor suite has the main office to the northern side of the building with a meeting room on the southern side overlooking the River Wensum and the Jarrold 'J' bridge.