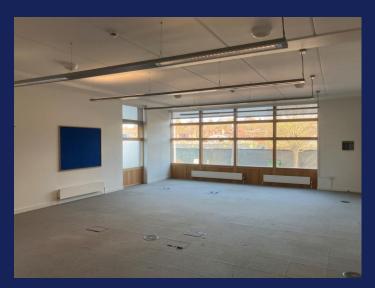

#### Description

The building comprises a modern Grade A office building over three floors.

The entrance to the building is an impressive full height atrium, in which there is a manned reception.

The available ground floor suite has the main office to the northern side of the building with a meeting room on the southern side overlooking the River Wensum and the Jarrold 'J' bridge.

There are male, female & disabled WCs in the communal core. The suite has the following specification:

- Carpeted, fully accessible raised floors
- Solid ceilings with hanging light fittings
- Central heating
- Fresh air handling system
- Double glazing

#### Accommodation

The following net internal areas are provided:

Front suite 1,030 sq ft / 95.69 sq m Rear suite 477 sq ft / 44.31 sq m Total 1,507 sq ft / 140.00 sq m

1 on-site car space is included with the sub-lease. Additional car spaces are available on licence in the main car park.