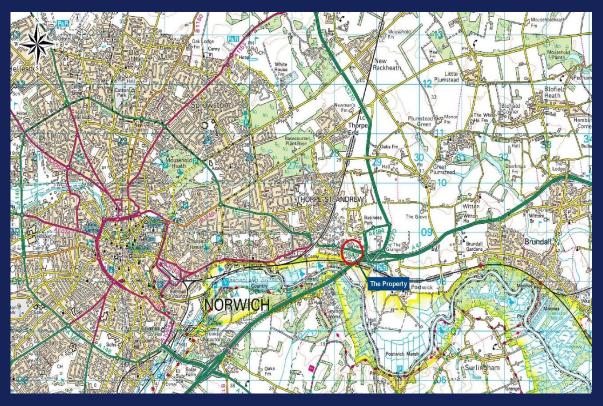

## **LOCATION**

Dragonfly House is situated towards the eastern end of St James Place. The building is adjacent to Kingfisher House and the Nuffield Health gym and accessed via Gilders Way.

St James Place connects to Norwich's extensive footpath and cycleway network and is a 10-15 minute walk from the Tombland area of the City centre, with its wealth of bars & restaurants. The development is situated on Norwich's inner ring road, providing convenient road and bus links.

Norwich Railway Station is a 10-15 minute riverside walk from the building.