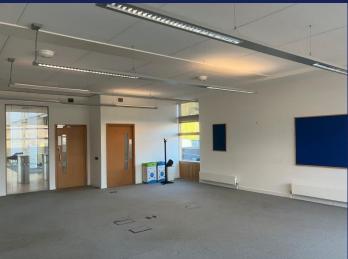

#### Description

The building comprises a modern Grade A office building over three floors.

The entrance to the building is an impressive full height atrium, in which there is a manned reception.

The available ground floor suite has the main office to the northern side of the building with a meeting room on the southern side overlooking the River Wensum and the Jarrold 'J' bridge.

There are male, female & disabled WCs in the communal core. The suite has the following specification:

- Carpeted, fully accessible raised floors
- Solid ceilings with hanging light fittings
- Central heating
- Fresh air handling system
- Double glazing

#### Accommodation

The following net internal areas are provided:

Front suite 1,030 sq ft / 95.69 sq m Rear suite 477 sq ft / 44.31 sq m Total 1,507 sq ft / 140.00 sq m

1 on-site car space is included with the sub-lease. Additional car spaces are available on licence in the main car park.