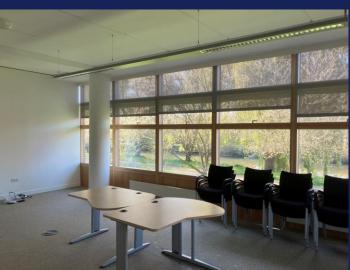

#### Description

The building comprises a modern Grade A office building over three floors.

The entrance to the building is an impressive full height atrium, in which there is a manned reception.

The available ground floor suite has the main office to the northern side of the building with a meeting room on the southern side overlooking the River Wensum and the Jarrold 'J' bridge.

There are male, female & disabled WCs in the communal core. The suite has the following specification:

- Carpeted, fully accessible raised floors
- Solid ceilings with hanging light fittings
- Central heating
- Fresh air handling system
- Double glazing

#### Accommodation

The following net internal areas are provided:

Front suite 1,030 sq ft / 95.69 sq m Rear suite 477 sq ft / 44.31 sq m Total 1,507 sq ft / 140.00 sq m

1 on-site car space is included with the sub-lease. Additional car spaces are available on licence in the main car park.