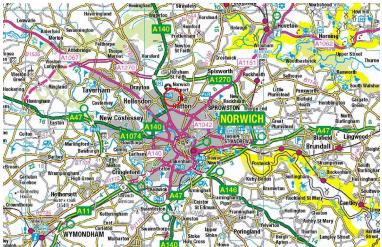

#### Location

The Airport Industrial Estate is an established and popular location situated to the north of Norwich City centre and within a short drive of the Northern Distributor Road (A1270).

The property is situated on the south side of Hurricane Way, a short drive from the entrance to the Estate, at its junction with Fifers Lane. Nearby occupiers include Trott Rentals, Booker Cash & Carry, Lotus Cars and a Greggs food outlet.