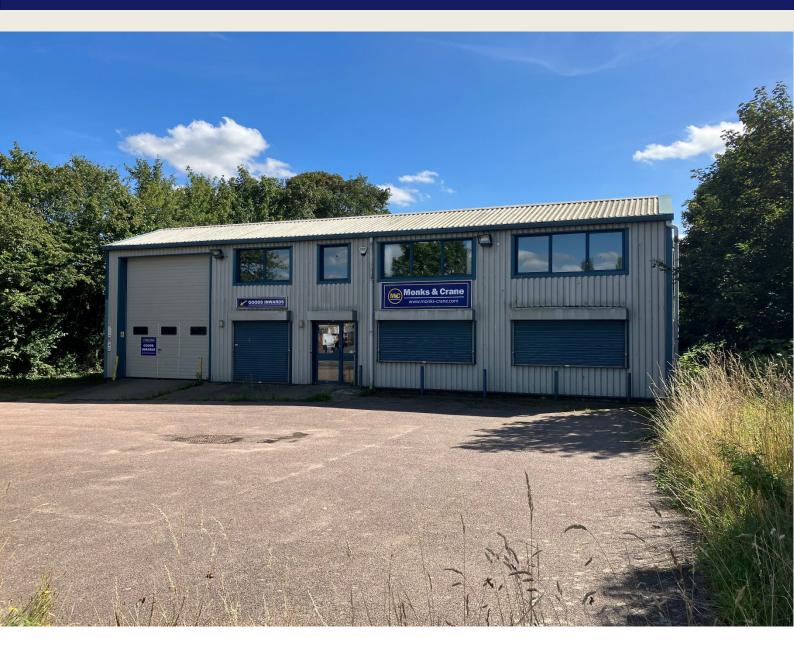

## **Description**

The property comprises a detached warehouse/workshop, with first floor offices and a good-sized yard.

It is of steel portal frame construction under a double pitched roof with rooflights and plastic-coated profile sheeting to the front elevation.

The following features and specification is provided:

- Electric roller shutter door
- Open plan warehouse area
- First floor office and kitchenette
- Male and female WCs
- A concrete yard at the front for parking and loading