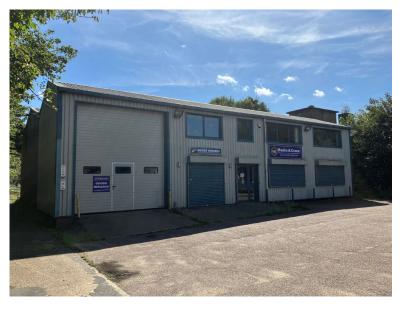

## **Description**

The property comprises a detached warehouse/workshop, with first floor offices and a good-sized yard.

It is of steel portal frame construction under a double pitched roof with rooflights and plastic-coated profile sheeting to the front elevation.

The following features and specification is provided:

- Electric roller shutter door
- Open plan warehouse area
- First floor office and kitchenette
- Male and female WCs
- A concrete yard at the front for parking and loading