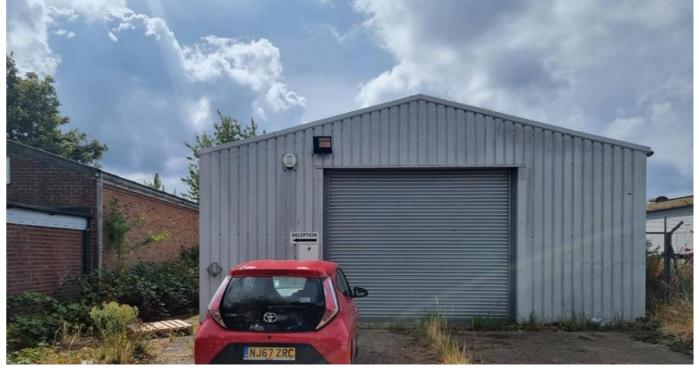

#### **Description**

The property comprises a detached workshop/warehouse with forecourt parking. The property is concrete framed, concrete floor, breeze block walls with separate WC.

The property has the following specification and features:

- Electric roller shutter door
- Forecourt parking for circa 3-4 cars
- Open plan warehouse