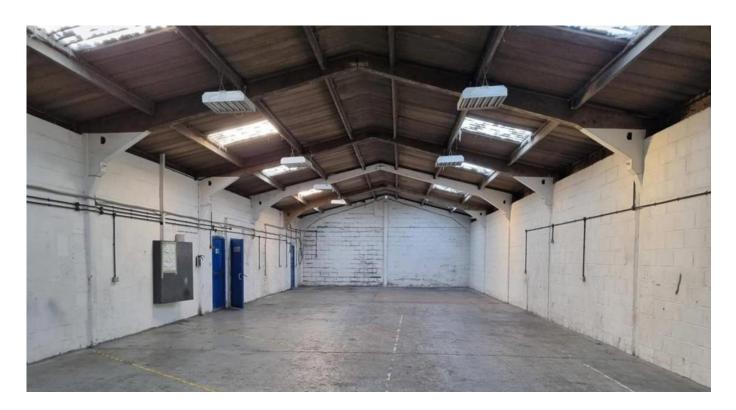

#### **Description**

The property comprises a detached workshop/warehouse with forecourt parking. The property is concrete framed, concrete floor, breeze block walls with separate WC.

The property has the following specification and features:

#### **Accommodation**

The unit provides open plan accommodation with a gross internal area of **2,566 sq ft (238.40 sq m)**.