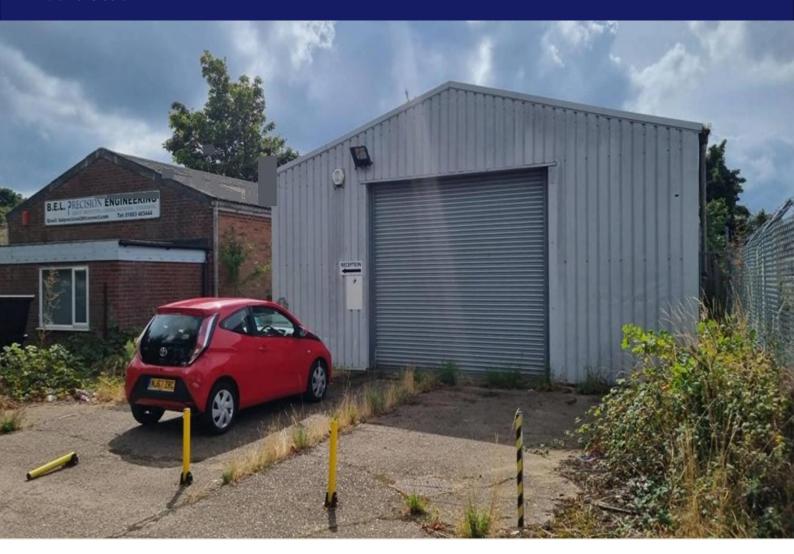

#### **Description**

The property comprises a detached workshop/warehouse with forecourt parking. The property is concrete framed, concrete floor, breeze block walls with separate WC.

The property has the following specification and features:

- Electric roller shutter door
- Forecourt parking for circa 3-4 cars
- Open plan warehouse