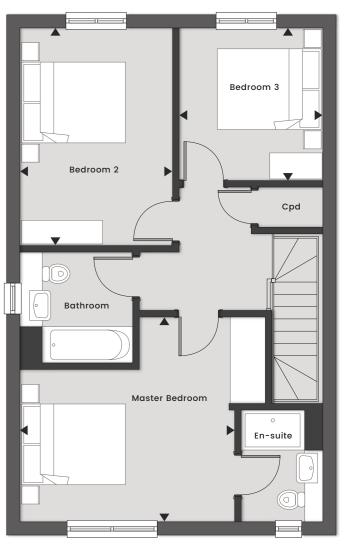

### **The Rendlesham**

FOUR BEDROOM HOME

#### Ground floor

| <b>Plot:</b> 1, 6 & 8 |                   | Total sqft: 1,366 |
|-----------------------|-------------------|-------------------|
|                       |                   |                   |
| Bedroom 4             | 3247mm x 2174mm   | 10'7 x 7'1"       |
| Bedroom 3             | 3842mm x 2675mm   | 12'6" x 8'8"      |
| Bedroom 2             | 3944mm x 2840mm   | 12'9" x 9'3"      |
| Master bedroom        | 4326mm* x 2798mm* | 14'2"* x 9'2"*    |
| First floor           |                   |                   |
| Study                 | 2677mm x 2096mm   | 8'8" x 6'9"       |
| Kitchen / Breakfast   | 4958mm x 3090mm   | 16'3" x 10'1"     |
| Dining room           | 3833mm x 2590mm   | 12'6" x 8'5"      |
| Living room           | 4410mm x 3833mm   | 14'5 x 12'6"      |
|                       |                   |                   |

\* Max dimension

First floor

Cpd Cupboard | W Wardrobe | WC Cloakroom

Please note that layouts are indicative only and should not be used for space planning. Please speak to your Sales Advisor for further details.