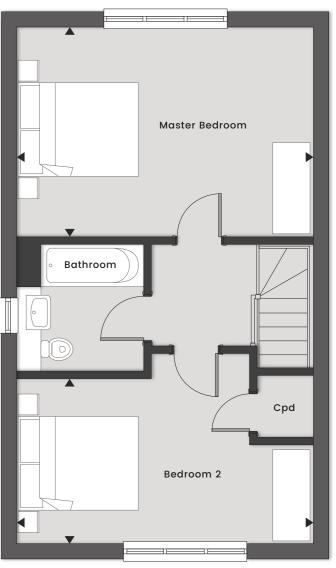

## The Hatfield

#### TWO BEDROOM HOME

#### Ground floor

| 4830mm x 3448mm                  | 15'8" x 11'3"                      |  |  |
|----------------------------------|------------------------------------|--|--|
| Kitchen / Dining 4902mm x 2555mm |                                    |  |  |
|                                  |                                    |  |  |
| 4830mm x 3488mm                  | 15'8" x 11'3"                      |  |  |
| 4830mm* x 2688mm*                | 15'8"* x 8'8"*                     |  |  |
| 4830mm* x 2688mm*                | 15'8"* x 8'8"*                     |  |  |
|                                  | 4902mm x 2555mm<br>4830mm x 3488mm |  |  |

Plot: 22, 23^ & 24^

Total sqft: 880

\* Max dimension | ^ Handed

#### Ground floor

Cpd Cupboard | WC Cloakroom

Please note that layouts are indicative only and should not be used for space planning. Please speak to your Sales Advisor for further details.