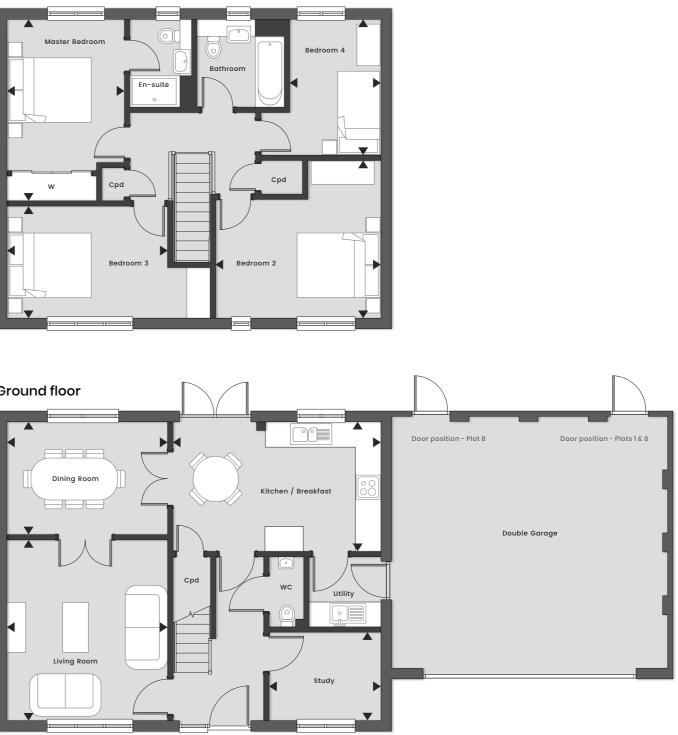

### **The Rendlesham**

FOUR BEDROOM HOME

#### Ground floor

| <b>Plot:</b> 1, 6 & 8 |                   | Total sqft: 1,366 |
|-----------------------|-------------------|-------------------|
|                       |                   |                   |
| Bedroom 4             | 3247mm x 2174mm   | 10'7 x 7'1"       |
| Bedroom 3             | 3842mm x 2675mm   | 12'6" x 8'8"      |
| Bedroom 2             | 3944mm x 2840mm   | 12'9" x 9'3"      |
| Master bedroom        | 4326mm* x 2798mm* | 14'2"* x 9'2"*    |
| First floor           |                   |                   |
| Study                 | 2677mm x 2096mm   | 8'8" x 6'9"       |
| Kitchen / Breakfast   | 4958mm x 3090mm   | 16'3" x 10'1"     |
| Dining room           | 3833mm x 2590mm   | 12'6" x 8'5"      |
| Living room           | 4410mm x 3833mm   | 14'5 x 12'6"      |
|                       |                   |                   |

\* Max dimension

First floor

Cpd Cupboard | W Wardrobe | WC Cloakroom

Please note that layouts are indicative only and should not be used for space planning. Please speak to your Sales Advisor for further details.