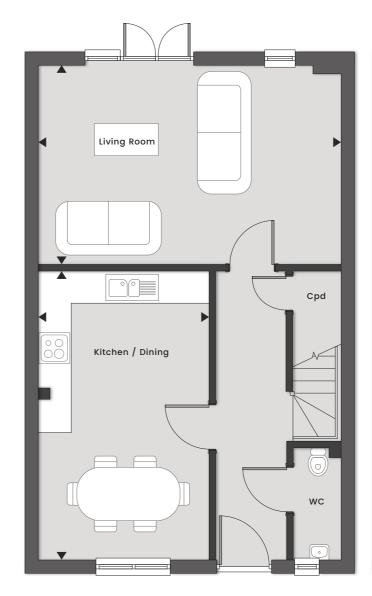

## The Arden

#### TWO BEDROOM HOME

#### Ground floor

| Living room                      | 4847mm* x 3450mm* | 15'9"* x 11'3"* |
|----------------------------------|-------------------|-----------------|
| Kitchen / Dining 4900mm x 2555mm |                   | 16'1" x 8'4"    |
| First floor                      |                   |                 |
| Master bedroom                   | 3602mm x 3233mm   | 11'8" x 10'6"   |
| Bedroom 2                        | 4847mm* x 2948mm* | 15'9"* x 9'7"*  |
|                                  |                   |                 |
|                                  |                   |                 |

\* Max dimension

**Plot:** 25

Ground floor

Cpd Cupboard | WC Cloakroom

Please note that layouts are indicative only and should not be used for space planning. Please speak to your Sales Advisor for further details.

Total sqft: 883