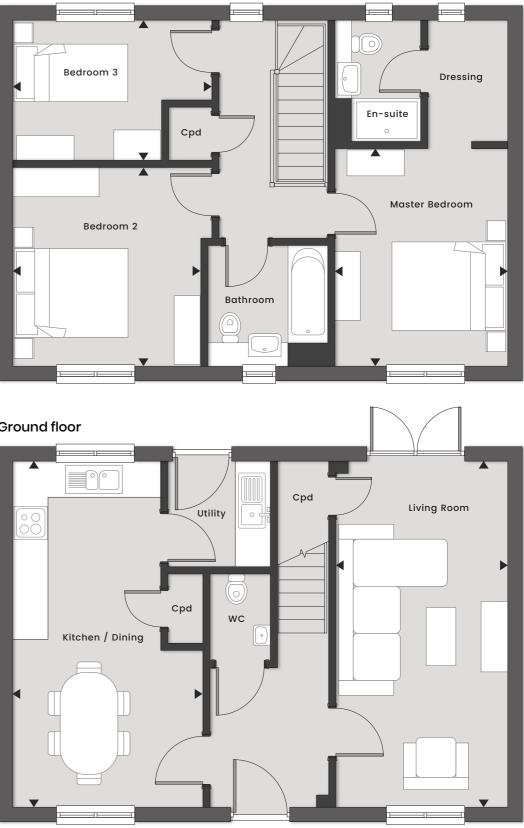

# The Worlebury

FOUR BEDROOM HOME

#### Ground floor

| Living room      | 5483mm x 3887mm | 17'10" x 12'8"    |
|------------------|-----------------|-------------------|
| Kitchen / Dining | 6327mm x 3867mm | 20'8" x 12'7"     |
| First floor      |                 |                   |
| FIISCHOOL        |                 |                   |
| Master bedroom   | 3882mm x 2977mm | 12'7" x 9'8"      |
| Bedroom 2        | 3867mm x 2977mm | 12'7" x 9'8"      |
| Bedroom 3        | 3236mm x 2865mm | 10'6" x 9'4"      |
| Bedroom 4        | 3236mm x 2370mm | 10'6 x 7'8"       |
|                  |                 |                   |
| Plot: 7 & 9      |                 | Total sqft: 1,291 |

\* Max dimension

Ground floor

Cpd Cupboard | W Wardrobe | WC Cloakroom

Please note that layouts are indicative only and should not be used for space planning. Please speak to your Sales Advisor for further details.