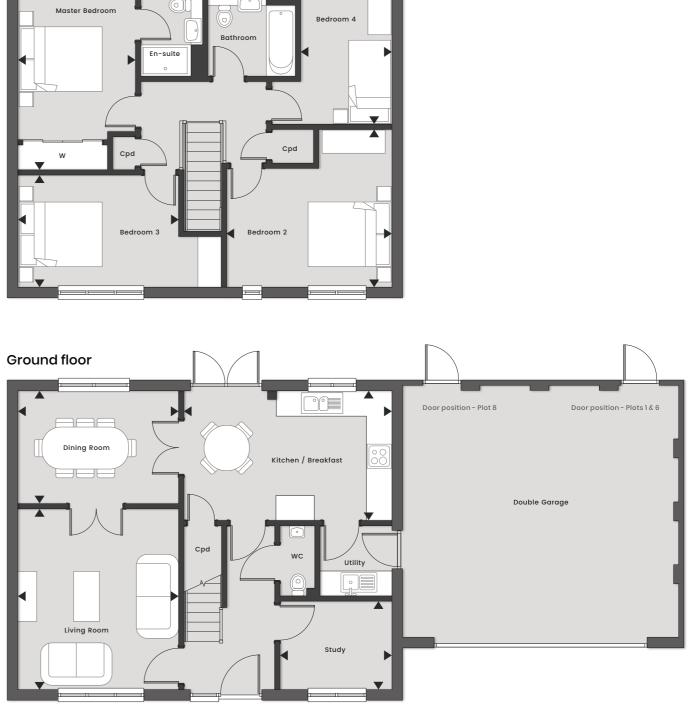

### **The Rendlesham**

FOUR BEDROOM HOME

#### Ground floor

| <b>Plot:</b> 1, 6 & 8 |                   | Total sqft: 1,366 |
|-----------------------|-------------------|-------------------|
|                       |                   |                   |
| Bedroom 4             | 3247mm x 2174mm   | 10'7 x 7'1"       |
| Bedroom 3             | 3842mm x 2675mm   | 12'6" x 8'8"      |
| Bedroom 2             | 3944mm x 2840mm   | 12'9" x 9'3"      |
| Master bedroom        | 4326mm* x 2798mm* | 14'2"* x 9'2"*    |
| First floor           |                   |                   |
| Study                 | 2677mm x 2096mm   | 8'8" x 6'9"       |
| Kitchen / Breakfast   | 4958mm x 3090mm   | 16'3" x 10'1"     |
| Dining room           | 3833mm x 2590mm   | 12'6" x 8'5"      |
| Living room           | 4410mm x 3833mm   | 14'5 x 12'6"      |
|                       |                   |                   |

\* Max dimension

First floor

Cpd Cupboard | W Wardrobe | WC Cloakroom

Please note that layouts are indicative only and should not be used for space planning. Please speak to your Sales Advisor for further details.