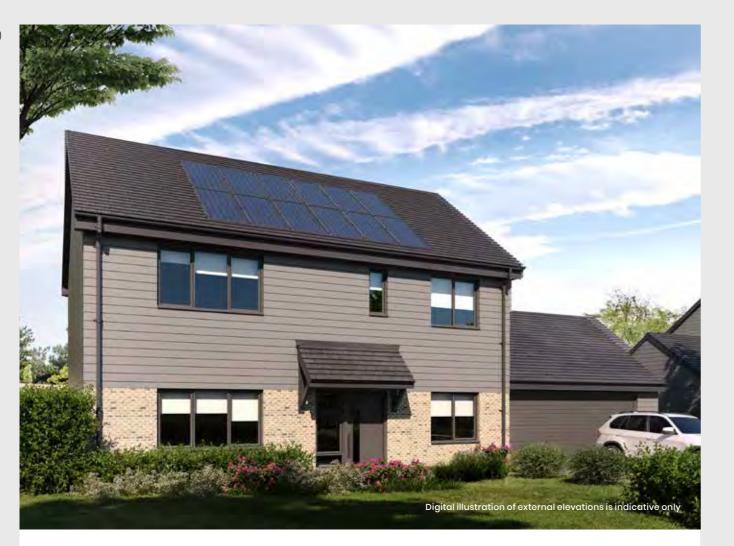

### **The Rendlesham**

FOUR BEDROOM HOME

#### Ground floor

| <b>Plot:</b> 1, 6 & 8 |                   | Total sqft: 1,366 |
|-----------------------|-------------------|-------------------|
|                       |                   |                   |
| Bedroom 4             | 3247mm x 2174mm   | 10'7 x 7'1"       |
| Bedroom 3             | 3842mm x 2675mm   | 12'6" x 8'8"      |
| Bedroom 2             | 3944mm x 2840mm   | 12'9" x 9'3"      |
| Master bedroom        | 4326mm* x 2798mm* | 14'2"* x 9'2"*    |
| First floor           |                   |                   |
| Study                 | 2677mm x 2096mm   | 8'8" x 6'9"       |
| Kitchen / Breakfast   | 4958mm x 3090mm   | 16'3" x 10'1"     |
| Dining room           | 3833mm x 2590mm   | 12'6" x 8'5"      |
| Living room           | 4410mm x 3833mm   | 14'5 x 12'6"      |
|                       |                   |                   |

\* Max dimension

First floor

Cpd Cupboard | W Wardrobe | WC Cloakroom

Please note that layouts are indicative only and should not be used for space planning. Please speak to your Sales Advisor for further details.