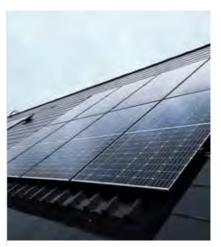

#### Solar panels (PV)

2.7kWp or above array of solar panels to capture sunlight which is then converted to electricity via an inverter.