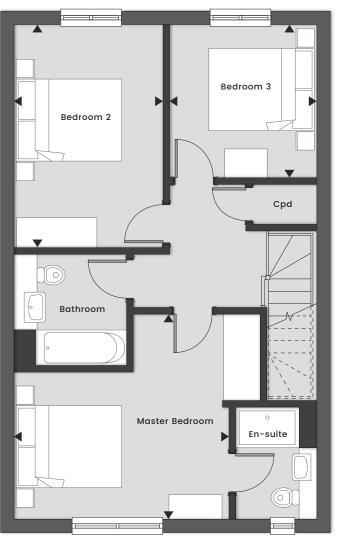

### **The Rendlesham**

FOUR BEDROOM HOME

#### Ground floor

| <b>Plot:</b> 1, 6 & 8 |                   | Total sqft: 1,366 |
|-----------------------|-------------------|-------------------|
|                       |                   |                   |
| Bedroom 4             | 3247mm x 2174mm   | 10'7 x 7'1"       |
| Bedroom 3             | 3842mm x 2675mm   | 12'6" x 8'8"      |
| Bedroom 2             | 3944mm x 2840mm   | 12'9" x 9'3"      |
| Master bedroom        | 4326mm* x 2798mm* | 14'2"* x 9'2"*    |
| First floor           |                   |                   |
| Study                 | 2677mm x 2096mm   | 8'8" x 6'9"       |
| Kitchen / Breakfast   | 4958mm x 3090mm   | 16'3" x 10'1"     |
| Dining room           | 3833mm x 2590mm   | 12'6" x 8'5"      |
| Living room           | 4410mm x 3833mm   | 14'5 x 12'6"      |
|                       |                   |                   |

\* Max dimension

First floor

Cpd Cupboard | W Wardrobe | WC Cloakroom

Please note that layouts are indicative only and should not be used for space planning. Please speak to your Sales Advisor for further details.