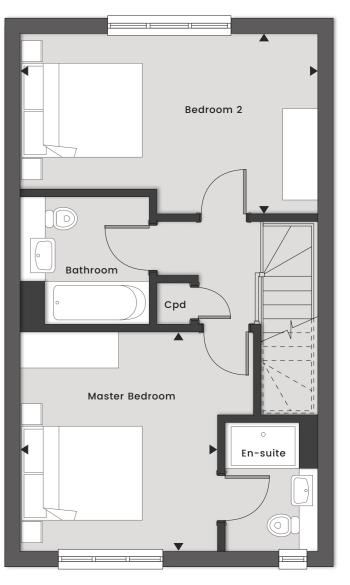

### **The Rendlesham**

FOUR BEDROOM HOME

#### Ground floor

| <b>Plot:</b> 1, 6 & 8 |                   | Total sqft: 1,366 |
|-----------------------|-------------------|-------------------|
|                       |                   |                   |
| Bedroom 4             | 3247mm x 2174mm   | 10'7 x 7'1"       |
| Bedroom 3             | 3842mm x 2675mm   | 12'6" x 8'8"      |
| Bedroom 2             | 3944mm x 2840mm   | 12'9" x 9'3"      |
| Master bedroom        | 4326mm* x 2798mm* | 14'2"* x 9'2"*    |
| First floor           |                   |                   |
| Study                 | 2677mm x 2096mm   | 8'8" x 6'9"       |
| Kitchen / Breakfast   | 4958mm x 3090mm   | 16'3" x 10'1"     |
| Dining room           | 3833mm x 2590mm   | 12'6" x 8'5"      |
| Living room           | 4410mm x 3833mm   | 14'5 x 12'6"      |
|                       |                   |                   |

\* Max dimension

First floor

Cpd Cupboard | W Wardrobe | WC Cloakroom

Please note that layouts are indicative only and should not be used for space planning. Please speak to your Sales Advisor for further details.