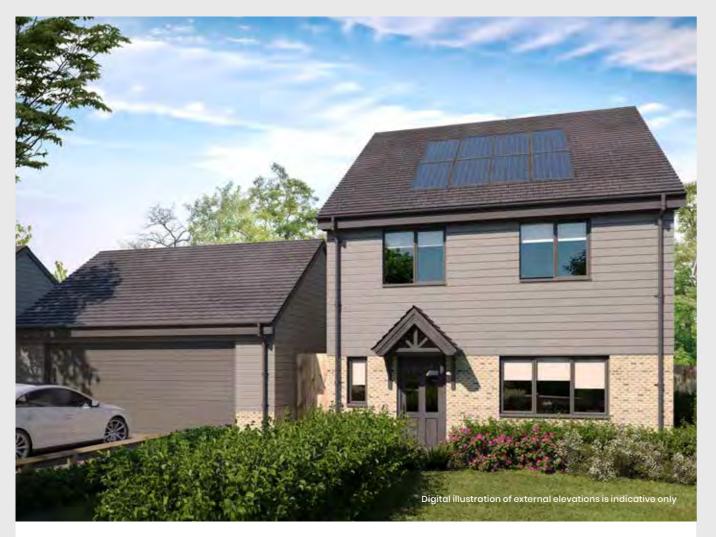

# The Worlebury

FOUR BEDROOM HOME

#### Ground floor

| Living room      | 5483mm x 3887mm | 17'10" x 12'8"    |
|------------------|-----------------|-------------------|
| Kitchen / Dining | 6327mm x 3867mm | 20'8" x 12'7"     |
| First floor      |                 |                   |
| FIISCHOOL        |                 |                   |
| Master bedroom   | 3882mm x 2977mm | 12'7" x 9'8"      |
| Bedroom 2        | 3867mm x 2977mm | 12'7" x 9'8"      |
| Bedroom 3        | 3236mm x 2865mm | 10'6" x 9'4"      |
| Bedroom 4        | 3236mm x 2370mm | 10'6 x 7'8"       |
|                  |                 |                   |
| Plot: 7 & 9      |                 | Total sqft: 1,291 |

\* Max dimension

Ground floor

Cpd Cupboard | W Wardrobe | WC Cloakroom

Please note that layouts are indicative only and should not be used for space planning. Please speak to your Sales Advisor for further details.