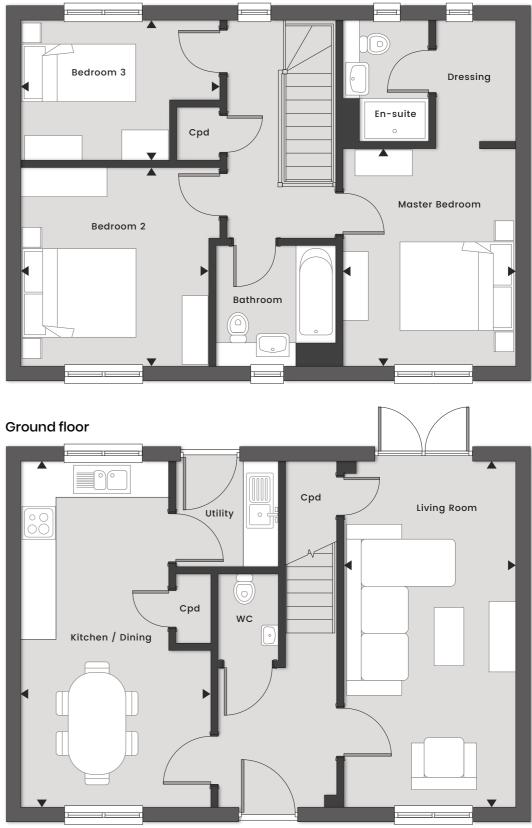

### **The Rendlesham**

FOUR BEDROOM HOME

#### Ground floor

| <b>Plot:</b> 1, 6 & 8 |                   | Total sqft: 1,366 |
|-----------------------|-------------------|-------------------|
|                       |                   |                   |
| Bedroom 4             | 3247mm x 2174mm   | 10'7 x 7'1"       |
| Bedroom 3             | 3842mm x 2675mm   | 12'6" x 8'8"      |
| Bedroom 2             | 3944mm x 2840mm   | 12'9" x 9'3"      |
| Master bedroom        | 4326mm* x 2798mm* | 14'2"* x 9'2"*    |
| First floor           |                   |                   |
| Study                 | 2677mm x 2096mm   | 8'8" x 6'9"       |
| Kitchen / Breakfast   | 4958mm x 3090mm   | 16'3" x 10'1"     |
| Dining room           | 3833mm x 2590mm   | 12'6" x 8'5"      |
| Living room           | 4410mm x 3833mm   | 14'5 x 12'6"      |
|                       |                   |                   |

\* Max dimension

First floor

Cpd Cupboard | W Wardrobe | WC Cloakroom

Please note that layouts are indicative only and should not be used for space planning. Please speak to your Sales Advisor for further details.