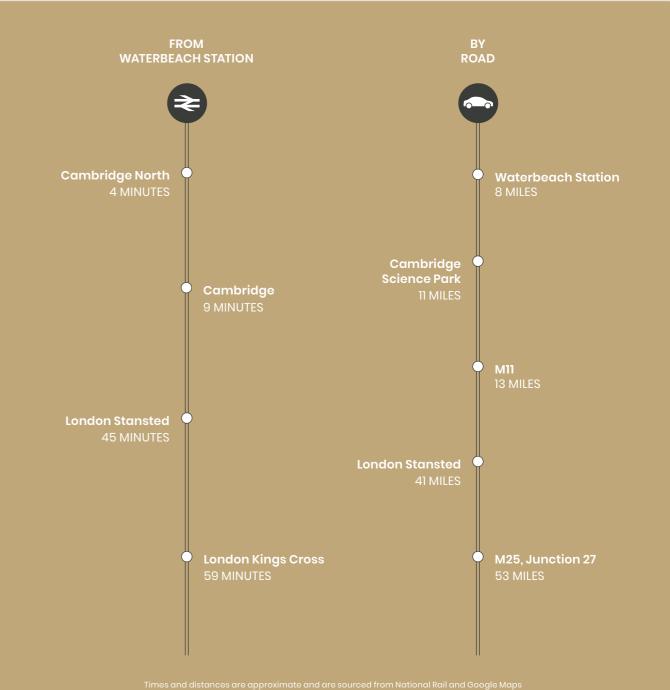

# Train & Road links

just under an hour

by train

away by car

M11 is 13 miles

Science Park is 11 miles away

Cambridge

#### Waterbeach to Cambridge is 9 minutes by train

With Kings Cross just an hour by train from nearby Waterbeach Station, and local schools close at hand, Juniper Place is the ideal synthesis of soothing village life and top class connections to Ely, Cambridge, London and beyond.

# Bringing your world together perfectly

Juniper Place: a new sustainable vision for why and how we live, work and play.

A rural escape with unrivalled connections, Juniper Place is set within the beautiful village of Wilburton; an hour outside London by train from Waterbeach Station, and 41 miles from Stansted Airport. The A10 conveniently connects you to both Cambridge and Ely, making Juniper Place a forward-thinking, flexible and modern housing hub.