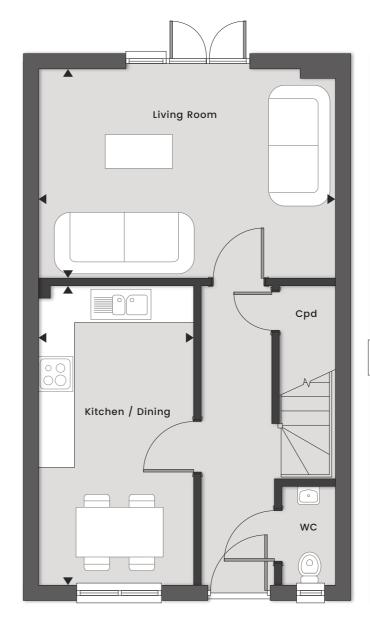

## The Hatfield

#### TWO BEDROOM HOME

#### Ground floor

| 4830mm x 3448mm                  | 15'8" x 11'3"                      |  |  |
|----------------------------------|------------------------------------|--|--|
| Kitchen / Dining 4902mm x 2555mm |                                    |  |  |
|                                  |                                    |  |  |
| 4830mm x 3488mm                  | 15'8" x 11'3"                      |  |  |
| 4830mm* x 2688mm*                | 15'8"* x 8'8"*                     |  |  |
| 4830mm* x 2688mm*                | 15'8"* x 8'8"*                     |  |  |
|                                  | 4902mm x 2555mm<br>4830mm x 3488mm |  |  |

Plot: 22, 23^ & 24^

Total sqft: 880

\* Max dimension | ^ Handed

#### Ground floor

Cpd Cupboard | WC Cloakroom

Please note that layouts are indicative only and should not be used for space planning. Please speak to your Sales Advisor for further details.