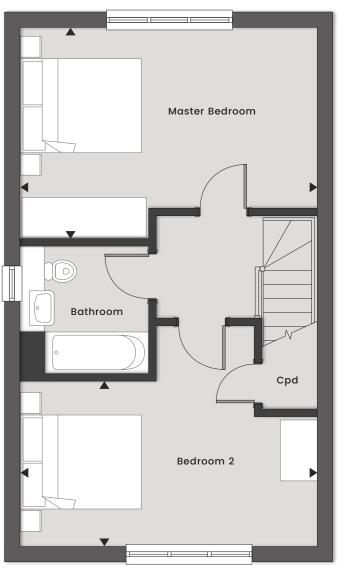

#### Ground floor

| 4830mm x 3448mm                  | 15'8" x 11'3"                      |  |  |
|----------------------------------|------------------------------------|--|--|
| Kitchen / Dining 4902mm x 2555mm |                                    |  |  |
|                                  |                                    |  |  |
| 4830mm x 3488mm                  | 15'8" x 11'3"                      |  |  |
| 4830mm* x 2688mm*                | 15'8"* x 8'8"*                     |  |  |
| 4830mm* x 2688mm*                | 15'8"* x 8'8"*                     |  |  |
|                                  | 4902mm x 2555mm<br>4830mm x 3488mm |  |  |

Plot: 22, 23^ & 24^

Total sqft: 880

\* Max dimension | ^ Handed

#### Ground floor

Cpd Cupboard | WC Cloakroom

Please note that layouts are indicative only and should not be used for space planning. Please speak to your Sales Advisor for further details.