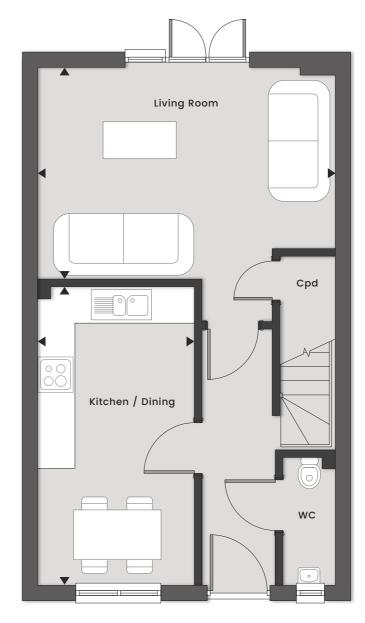

## The Arden

#### TWO BEDROOM HOME

#### Ground floor

| Living room                      | 4847mm* x 3450mm* | 15'9"* x 11'3"* |
|----------------------------------|-------------------|-----------------|
| Kitchen / Dining 4900mm x 2555mm |                   | 16'1" x 8'4"    |
| First floor                      |                   |                 |
| Master bedroom                   | 3602mm x 3233mm   | 11'8" x 10'6"   |
| Bedroom 2                        | 4847mm* x 2948mm* | 15'9"* x 9'7"*  |
|                                  |                   |                 |
|                                  |                   |                 |

\* Max dimension

**Plot:** 25

Ground floor

Cpd Cupboard | WC Cloakroom

Please note that layouts are indicative only and should not be used for space planning. Please speak to your Sales Advisor for further details.

Total sqft: 883