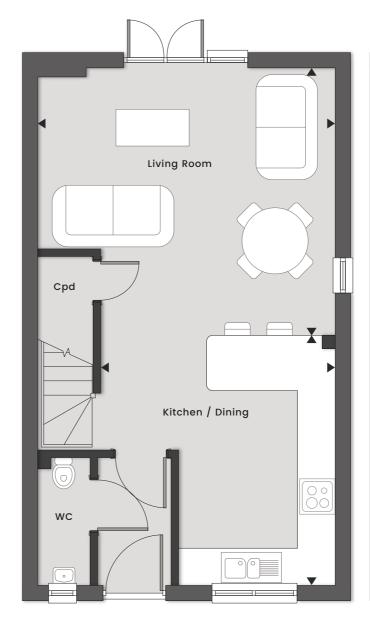

### **The Rendlesham**

FOUR BEDROOM HOME

#### Ground floor

| <b>Plot:</b> 1, 6 & 8 |                   | Total sqft: 1,366 |
|-----------------------|-------------------|-------------------|
|                       |                   |                   |
| Bedroom 4             | 3247mm x 2174mm   | 10'7 x 7'1"       |
| Bedroom 3             | 3842mm x 2675mm   | 12'6" x 8'8"      |
| Bedroom 2             | 3944mm x 2840mm   | 12'9" x 9'3"      |
| Master bedroom        | 4326mm* x 2798mm* | 14'2"* x 9'2"*    |
| First floor           |                   |                   |
| Study                 | 2677mm x 2096mm   | 8'8" x 6'9"       |
| Kitchen / Breakfast   | 4958mm x 3090mm   | 16'3" x 10'1"     |
| Dining room           | 3833mm x 2590mm   | 12'6" x 8'5"      |
| Living room           | 4410mm x 3833mm   | 14'5 x 12'6"      |
|                       |                   |                   |

\* Max dimension

First floor

Cpd Cupboard | W Wardrobe | WC Cloakroom

Please note that layouts are indicative only and should not be used for space planning. Please speak to your Sales Advisor for further details.