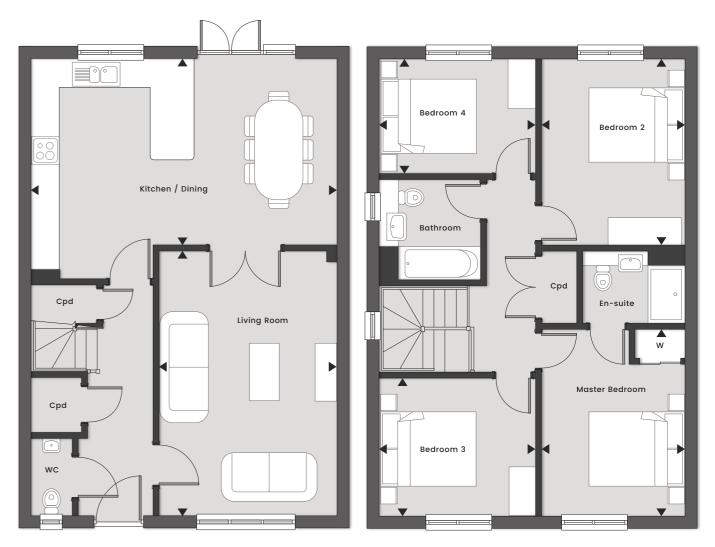

# The Worlebury

FOUR BEDROOM HOME

#### Ground floor

| Living room      | 5483mm x 3887mm | 17'10" x 12'8"    |
|------------------|-----------------|-------------------|
| Kitchen / Dining | 6327mm x 3867mm | 20'8" x 12'7"     |
| First floor      |                 |                   |
| FIISCHOOL        |                 |                   |
| Master bedroom   | 3882mm x 2977mm | 12'7" x 9'8"      |
| Bedroom 2        | 3867mm x 2977mm | 12'7" x 9'8"      |
| Bedroom 3        | 3236mm x 2865mm | 10'6" x 9'4"      |
| Bedroom 4        | 3236mm x 2370mm | 10'6 x 7'8"       |
|                  |                 |                   |
| Plot: 7 & 9      |                 | Total sqft: 1,291 |

\* Max dimension

Ground floor

Cpd Cupboard | W Wardrobe | WC Cloakroom

Please note that layouts are indicative only and should not be used for space planning. Please speak to your Sales Advisor for further details.