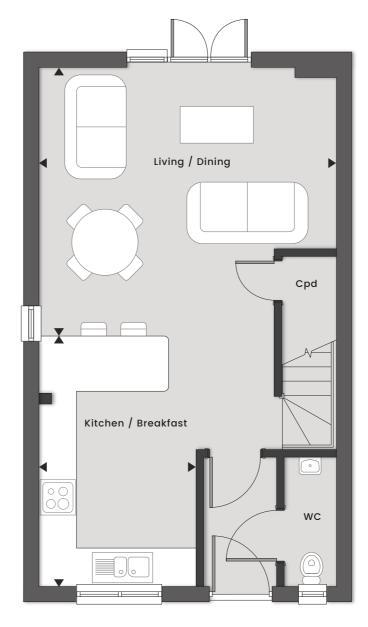

#### Ground floor

| 4830mm x 3448mm                  | 15'8" x 11'3"                      |  |  |
|----------------------------------|------------------------------------|--|--|
| Kitchen / Dining 4902mm x 2555mm |                                    |  |  |
|                                  |                                    |  |  |
| 4830mm x 3488mm                  | 15'8" x 11'3"                      |  |  |
| 4830mm* x 2688mm*                | 15'8"* x 8'8"*                     |  |  |
| 4830mm* x 2688mm*                | 15'8"* x 8'8"*                     |  |  |
|                                  | 4902mm x 2555mm<br>4830mm x 3488mm |  |  |

Plot: 22, 23^ & 24^

Total sqft: 880

\* Max dimension | ^ Handed

#### Ground floor

Cpd Cupboard | WC Cloakroom

Please note that layouts are indicative only and should not be used for space planning. Please speak to your Sales Advisor for further details.