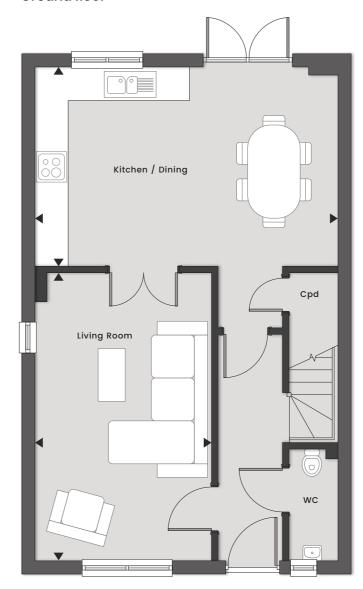

### **The Rendlesham**

FOUR BEDROOM HOME

#### Ground floor

| <b>Plot:</b> 1, 6 & 8 |                   | Total sqft: 1,366 |
|-----------------------|-------------------|-------------------|
|                       |                   |                   |
| Bedroom 4             | 3247mm x 2174mm   | 10'7 x 7'1"       |
| Bedroom 3             | 3842mm x 2675mm   | 12'6" x 8'8"      |
| Bedroom 2             | 3944mm x 2840mm   | 12'9" x 9'3"      |
| Master bedroom        | 4326mm* x 2798mm* | 14'2"* x 9'2"*    |
| First floor           |                   |                   |
| Study                 | 2677mm x 2096mm   | 8'8" x 6'9"       |
| Kitchen / Breakfast   | 4958mm x 3090mm   | 16'3" x 10'1"     |
| Dining room           | 3833mm x 2590mm   | 12'6" x 8'5"      |
| Living room           | 4410mm x 3833mm   | 14'5 x 12'6"      |
|                       |                   |                   |

\* Max dimension

First floor

Cpd Cupboard | W Wardrobe | WC Cloakroom

Please note that layouts are indicative only and should not be used for space planning. Please speak to your Sales Advisor for further details.