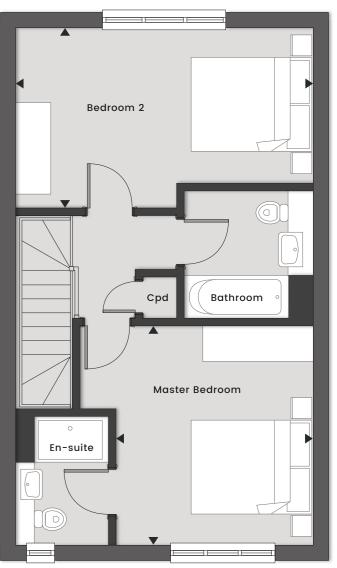

### **The Rendlesham**

FOUR BEDROOM HOME

#### Ground floor

| <b>Plot:</b> 1, 6 & 8 |                   | Total sqft: 1,366 |
|-----------------------|-------------------|-------------------|
|                       |                   |                   |
| Bedroom 4             | 3247mm x 2174mm   | 10'7 x 7'1"       |
| Bedroom 3             | 3842mm x 2675mm   | 12'6" x 8'8"      |
| Bedroom 2             | 3944mm x 2840mm   | 12'9" x 9'3"      |
| Master bedroom        | 4326mm* x 2798mm* | 14'2"* x 9'2"*    |
| First floor           |                   |                   |
| Study                 | 2677mm x 2096mm   | 8'8" x 6'9"       |
| Kitchen / Breakfast   | 4958mm x 3090mm   | 16'3" x 10'1"     |
| Dining room           | 3833mm x 2590mm   | 12'6" x 8'5"      |
| Living room           | 4410mm x 3833mm   | 14'5 x 12'6"      |
|                       |                   |                   |

\* Max dimension

First floor

Cpd Cupboard | W Wardrobe | WC Cloakroom

Please note that layouts are indicative only and should not be used for space planning. Please speak to your Sales Advisor for further details.