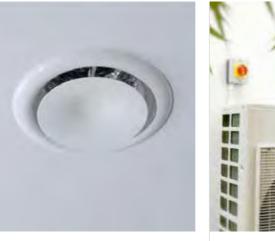

#### Wellbeing

Smart home enabled. Our hub works with many of your smart devices, monitoring your home 24/7 to help create a comfortable living environment.

Cleaner living. Our Mechanical Ventilation with Heat Recovery system removes allergens, pollen and spores which can aggravate asthma and hayfever. Year-round automated ventilation minimises mould and condensation; extracting stale, moisture-laden air and creating a fresh, filtered environment.

#### **Mechanical Ventilation** with Heat Recovery (MVHR)

Mechanical Ventilation with Heat Recovery which brings in clean filtered air through a heat exchanger.

**Air Source Heat Pump** (ASHP)

Samsung Air Source Heat Pump to extract energy from the environment giving a