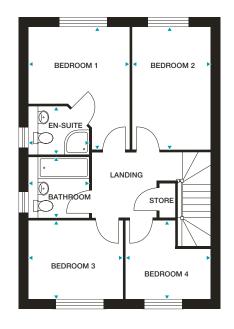

## FIRST FLOOR

Bedroom 1 4020mm x 3300mm (max) 13'2" x 10'10" (max) En-Suite 1970mm x 1580mm (max) 6'6" x 5'2" (max) Bedroom 2 4020mm x 2590mm 13'2" x 8'6" Bedroom 3 3070mm x 2600mm 10'1" x 8'7" Bedroom 4 2820mm x 2600mm (max) 9'3" x 8'7" (max) Bathroom 2000mm x 1970mm (max) 6'7" x 6'6" (max)