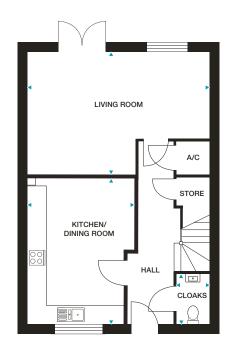

## **GROUND FLOOR**

Kitchen/ Dining Room 4790mm x 3490mm (max) 15'9" x 11'6" (max) Living Room 5990mm x 4010mm (max) 19'8" x 13'2" (max) Cloaks 1630mm x 1100mm (max) 5'4" x 3'7" (max)